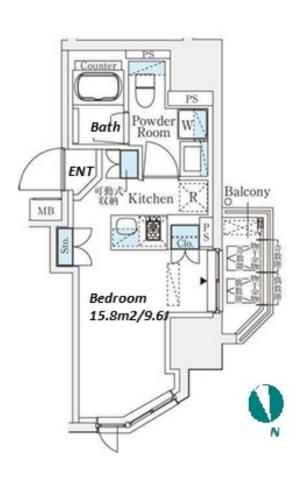

\*The actual Layout & Size may differ slightly from this floor plans & pictures.

HOUSEREP TOKYO INC. ハウスレップ トーキョー 株式会社

> #301, 1-4-15, Hiroo, Shibuya-ku, Tokyo 150-0012, Japan +81 (0)3 6427 5860 inquiry@houserep-tokyo.com

Transaction Type: Intermediate Agent Fee: 1 month + tax

Website: www.houserep-tokyo.com

Remarks

Renters Insuarance : Required

| on 10el Asakusa Line (/ min) |                       |                                                                                                                                          |                          |         |
|------------------------------|-----------------------|------------------------------------------------------------------------------------------------------------------------------------------|--------------------------|---------|
|                              | Lease Conditions      |                                                                                                                                          |                          |         |
|                              | LAYOUT                | Studio                                                                                                                                   |                          |         |
|                              | SIZE                  | 25.19 m <sup>2</sup> /271.14 ft <sup>2</sup> JPY 95,000 / month  JPY10,000/month                                                         |                          |         |
|                              | RENT                  |                                                                                                                                          |                          |         |
|                              | <b>Management Fee</b> |                                                                                                                                          |                          |         |
|                              | Deposit               | 2 months                                                                                                                                 | Key Money                | 1 month |
|                              | Lease Term            | Standard lease for 24 months End, Aug, 2024                                                                                              |                          |         |
|                              | Available             |                                                                                                                                          |                          |         |
|                              | Renewal Fee           | 1 month                                                                                                                                  |                          |         |
|                              | Agent Fee             | 1 month + tax                                                                                                                            |                          |         |
|                              | Other Info            | Key Replacement Fee : JPY20,000 Tax not included / Guarantor Company : TBC / Auto lock / Air-Con / Separated Toilet / Balcony / Flooring |                          |         |
| Building Information         |                       |                                                                                                                                          |                          |         |
|                              | Completion            | Jul, 2014                                                                                                                                | Earthquake<br>Resistance | New     |
|                              | Structure             | RC, 15 floors above TBC                                                                                                                  |                          |         |
|                              | Car Parking           |                                                                                                                                          |                          |         |
|                              | Bicycle Parking       | for 1 space ( Included )                                                                                                                 |                          |         |
|                              | Music<br>Instrument   | -                                                                                                                                        | Pet                      | -       |
|                              | Facilities            | Motorcycle Parking (TBC) / Delivery box / Elevator / Security / Close to Station / High-rise                                             |                          |         |