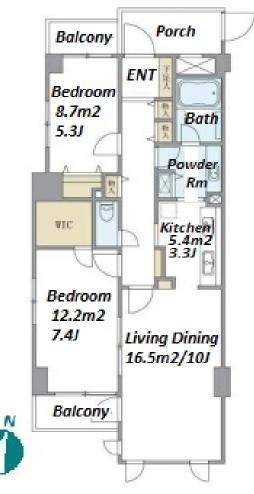

Transaction Type: Intermediate Agent Fee: 1 month + tax

Website: www.houserep-tokyo.com

T-support: JPY.18,000+tax

| Lease Conditions      |                                                                                                                                                                                               |                          |         |
|-----------------------|-----------------------------------------------------------------------------------------------------------------------------------------------------------------------------------------------|--------------------------|---------|
| LAYOUT                | 2 BR                                                                                                                                                                                          |                          |         |
| SIZE                  | 63.3 m <sup>2</sup> /681.35 ft <sup>2</sup>                                                                                                                                                   |                          |         |
| RENT                  | JPY 280,000 / month                                                                                                                                                                           |                          |         |
| <b>Management Fee</b> | -                                                                                                                                                                                             |                          |         |
| Deposit               | 2 months                                                                                                                                                                                      | Key Money                | 1 month |
| Lease Term            | Standard lease for 24 months                                                                                                                                                                  |                          |         |
| Available             | Now                                                                                                                                                                                           |                          |         |
| Renewal Fee           | 1 month                                                                                                                                                                                       |                          |         |
| Agent Fee             | 1 month + tax                                                                                                                                                                                 |                          |         |
| Other Info            | Key Replacement Fee : JPY25,000 Tax not included / Guarantor Company : TBC / Auto lock / Air-Con / Separated Toilet / Balcony / Flooring / Floor Heating / Bathroom dryer / WIC / Corner Unit |                          |         |
| Building Information  |                                                                                                                                                                                               |                          |         |
| Completion            | Feb, 2001                                                                                                                                                                                     | Earthquake<br>Resistance | New     |
| Structure             | RC, 6 floors above                                                                                                                                                                            |                          |         |
| Car Parking           | TBC                                                                                                                                                                                           |                          |         |
| Bicycle Parking       | N/A                                                                                                                                                                                           |                          |         |
| Music<br>Instrument   | -                                                                                                                                                                                             | Pet                      | N/A     |
| Facilities            | Delivery box                                                                                                                                                                                  |                          |         |
| Remarks               |                                                                                                                                                                                               |                          |         |