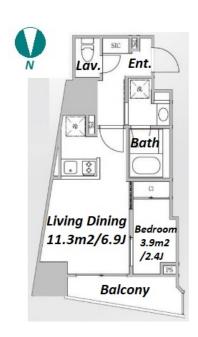

| Lease Conditions       |                                                                                                                                                  |                          |                    |
|------------------------|--------------------------------------------------------------------------------------------------------------------------------------------------|--------------------------|--------------------|
| LAYOUT                 | 1 BR                                                                                                                                             |                          |                    |
| SIZE                   | 30.27 m <sup>2</sup> /325.82 ft <sup>2</sup>                                                                                                     |                          |                    |
| RENT                   | JPY 160,000 / month                                                                                                                              |                          |                    |
| <b>Management Fee</b>  | JPY10,000/month                                                                                                                                  |                          |                    |
| Deposit                | 2 months                                                                                                                                         | Key Money                | 1 month            |
| Lease Term             | Standard lease for 24 months                                                                                                                     |                          |                    |
| Available              | End, Jul, 2024                                                                                                                                   |                          |                    |
| Renewal Fee            | 1 month                                                                                                                                          |                          |                    |
| Agent Fee              | 1 month + tax                                                                                                                                    |                          |                    |
| Other Info             | Guarantor Company: TBC / Auto lock / Air-Con /<br>Separated Toilet / Balcony / Penalty Fee for Early<br>Cancellation / Flooring / Bathroom dryer |                          |                    |
| Building Information   |                                                                                                                                                  |                          |                    |
| Completion             | Mar, 2015                                                                                                                                        | Earthquake<br>Resistance | New                |
| Structure              | RC, 10 floors above                                                                                                                              |                          |                    |
| Car Parking            | -                                                                                                                                                |                          |                    |
| <b>Bicycle Parking</b> | -                                                                                                                                                |                          |                    |
| Music<br>Instrument    | -                                                                                                                                                | Pet                      | N/A                |
| Facilities             | Delivery box / I                                                                                                                                 | Elevator / Security      | //Close to Station |