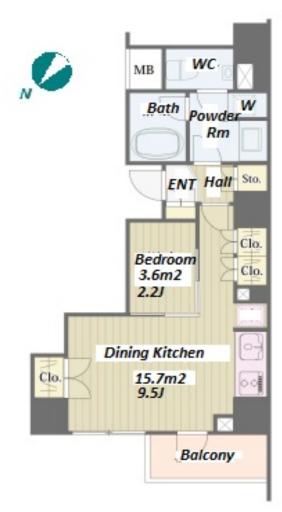

| Lease Conditions      |                                                                                                                                                                                                                       |                          |         |
|-----------------------|-----------------------------------------------------------------------------------------------------------------------------------------------------------------------------------------------------------------------|--------------------------|---------|
| LAYOUT                | 1 BR                                                                                                                                                                                                                  |                          |         |
| SIZE                  | 33.24 m²/357.79 ft²                                                                                                                                                                                                   |                          |         |
| RENT                  | JPY 155,000 / month                                                                                                                                                                                                   |                          |         |
| <b>Management Fee</b> | JPY15,000/month                                                                                                                                                                                                       |                          |         |
| Deposit               | 2 months                                                                                                                                                                                                              | <b>Key Money</b>         | -       |
| Lease Term            | Standard lease for 24 months                                                                                                                                                                                          |                          |         |
| Available             | End, Jul, 2024                                                                                                                                                                                                        |                          |         |
| Renewal Fee           | -                                                                                                                                                                                                                     |                          |         |
| Agent Fee             | 1 month + tax                                                                                                                                                                                                         |                          |         |
| Other Info            | Key Replacement Fee: JPY20,000 Tax not included / Guarantor Company: TBC / No Key Money / Auto lock / Air-Con / Separated Toilet / Balcony / Penalty Fee for Early Cancellation / CS/CATV / Flooring / Bathroom dryer |                          |         |
| Building Information  |                                                                                                                                                                                                                       |                          |         |
| Completion            | Feb, 2019                                                                                                                                                                                                             | Earthquake<br>Resistance | New     |
| Structure             | RC, 6 floors above                                                                                                                                                                                                    |                          |         |
| Car Parking           | <u>-</u>                                                                                                                                                                                                              |                          |         |
| Bicycle Parking       | JPY500 + tax / month                                                                                                                                                                                                  |                          |         |
| Music<br>Instrument   | -                                                                                                                                                                                                                     | Pet                      | Allowed |
|                       |                                                                                                                                                                                                                       |                          |         |