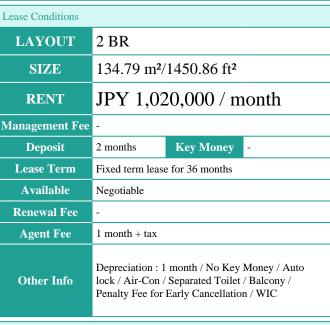

FOR RENT Property ID No. :155408 HOUSEREP TOKYO INC. Website : www.houserep-tokyo.com

Property Name

Address

CENTRAL PARK TOWER LA TOUR SHINJUKU

6-15-1, Nishishinjuku, Shinjuku-Ku, Tokyo

Unit No. TYPE

2812

Apt.