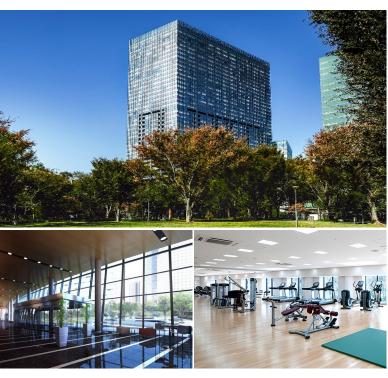

## Luxury High Rise Residence in Nishi-Shinjuku, in front of Central Park

|                      | Tenany Tee for Early Cancellation / Wie                                                                  |                          |            |
|----------------------|----------------------------------------------------------------------------------------------------------|--------------------------|------------|
| Building Information |                                                                                                          |                          |            |
| Completion           | Feb, 2010                                                                                                | Earthquake<br>Resistance | New        |
| Structure            | SRC, 44 floors above                                                                                     |                          |            |
| Car Parking          | TBC                                                                                                      |                          |            |
| Bicycle Parking      | TBC                                                                                                      |                          |            |
| Music<br>Instrument  | -                                                                                                        | Pet                      | Negotiable |
| Engilities           | Motorcycle Parking (TBC) / Gym (( Included )) /<br>Near Large Parks / Front desk / Concierge / Janitor / |                          |            |

Facilities

Near Large Parks / Front desk / Concierge / Janitor Elevator / Sky lounge / Close to Station / Fitness / Gym / High-rise

\*The actual Layout & Size may differ slightly from this floor plans & pictures