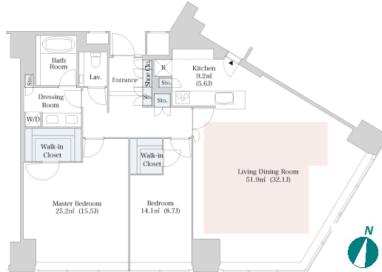

FOR RENT Property ID No. :155408 HOUSEREP TOKYO INC. Website : www.houserep-tokyo.com

Property Name

Address

CENTRAL PARK TOWER LA TOUR SHINJUKU

6-15-1, Nishishinjuku, Shinjuku-Ku, Tokyo

Unit No. TYPE

2812

Apt.