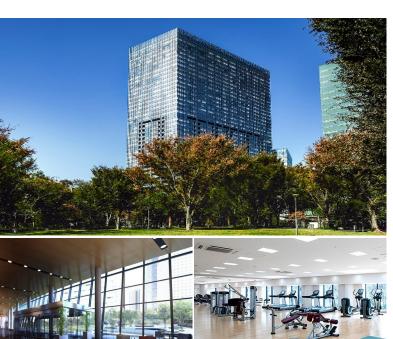

FOR RENT Property ID No.:155407 HOUSEREP TOKYO INC. Website: www.houserep-tokyo.com

Apt.

CENTRAL PARK TOWER LA **TOUR SHINJUKU** 

Unit No. TYPE 2403

Access

Tochoumae Station on Oedo Line (5 min) Nishishinnjuku Station on Marunouchi Line (6 min) Shinnjuku Station on JR Yamanote Line (14 min)

Address 6-15-1, Nishishinjuku, Shinjuku-Ku, Tokyo

**Property** 

Name

Luxury High Rise Residence in Nishi-Shinjuku, in front of Central Park

| uilding Information |                                                                                                          |                          |            |
|---------------------|----------------------------------------------------------------------------------------------------------|--------------------------|------------|
| Completion          | Feb, 2010                                                                                                | Earthquake<br>Resistance | New        |
| Structure           | SRC, 44 floors above                                                                                     |                          |            |
| Car Parking         | TBC                                                                                                      |                          |            |
| Bicycle Parking     | TBC                                                                                                      |                          |            |
| Music<br>Instrument | -                                                                                                        | Pet                      | Negotiable |
| Facilities          | Motorcycle Parking (TBC) / Gym (( Included )) /<br>Near Large Parks / Front desk / Concierge / Janitor / |                          |            |

Gym / High-rise

Elevator / Sky lounge / Close to Station / Fitness /

Remarks

**Facilities** 

\*The actual Layout & Size may differ slightly from this floor plans & pictures

HOUSEREP TOKYO INC. ハウスレップトーキョー株式会社