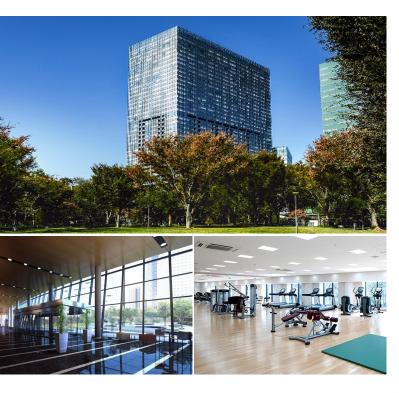

## Luxury High Rise Residence in Nishi-Shinjuku, in front of Central Park

| Building Information |                                                                                                          |                          |            |
|----------------------|----------------------------------------------------------------------------------------------------------|--------------------------|------------|
| Completion           | Feb, 2010                                                                                                | Earthquake<br>Resistance | New        |
| Structure            | SRC, 44 floors above                                                                                     |                          |            |
| Car Parking          | TBC                                                                                                      |                          |            |
| Bicycle Parking      | TBC                                                                                                      |                          |            |
| Music<br>Instrument  | -                                                                                                        | Pet                      | Negotiable |
| Facilities           | Motorcycle Parking (TBC) / Gym (( Included )) /<br>Near Large Parks / Front desk / Concierge / Janitor / |                          |            |

**Facilities** Elevator / Sky lounge / Close to Station / Fitness / Gym / High-rise

\*The actual Layout & Size may differ slightly from this floor plans & pictures

Transaction Type: Intermediate Agent Fee: 1 month + tax