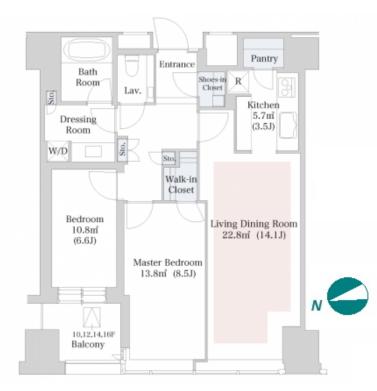

**Facilities** Elevator / Sky lounge / Close to Station / Fitness / Gym / High-rise

\*The actual Layout & Size may differ slightly from this floor plans & pictures

Transaction Type: Intermediate Agent Fee: 1 month + tax