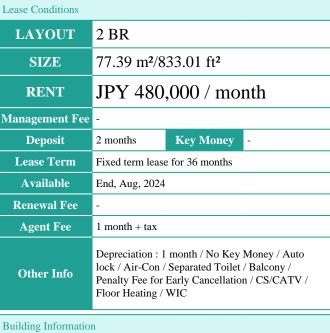

**Facilities** Elevator / Sky lounge / Close to Station / Fitness / Gym / High-rise

\*The actual Layout & Size may differ slightly from this floor plans & pictures

Transaction Type: Intermediate Agent Fee: 1 month + tax