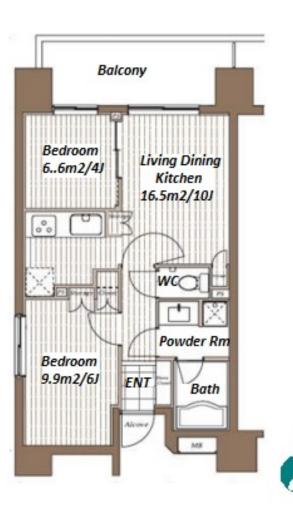

Modern Apt. in lively Kinshicho near Kinshi Park

| Lease Conditions                                                                                                                                                                                        |                                                                                                                                                                                                                 |                                                                                                                                                                                                                                                                                                                                                                              |  |  |  |  |  |
|---------------------------------------------------------------------------------------------------------------------------------------------------------------------------------------------------------|-----------------------------------------------------------------------------------------------------------------------------------------------------------------------------------------------------------------|------------------------------------------------------------------------------------------------------------------------------------------------------------------------------------------------------------------------------------------------------------------------------------------------------------------------------------------------------------------------------|--|--|--|--|--|
| 2 BR                                                                                                                                                                                                    |                                                                                                                                                                                                                 |                                                                                                                                                                                                                                                                                                                                                                              |  |  |  |  |  |
| 45.13 m <sup>2</sup> /485.77 ft <sup>2</sup>                                                                                                                                                            |                                                                                                                                                                                                                 |                                                                                                                                                                                                                                                                                                                                                                              |  |  |  |  |  |
| JPY 194,000 / month                                                                                                                                                                                     |                                                                                                                                                                                                                 |                                                                                                                                                                                                                                                                                                                                                                              |  |  |  |  |  |
| JPY10,000/month                                                                                                                                                                                         |                                                                                                                                                                                                                 |                                                                                                                                                                                                                                                                                                                                                                              |  |  |  |  |  |
| 2 months                                                                                                                                                                                                | Key Money                                                                                                                                                                                                       | 1 month                                                                                                                                                                                                                                                                                                                                                                      |  |  |  |  |  |
| Standard lease for 24 months                                                                                                                                                                            |                                                                                                                                                                                                                 |                                                                                                                                                                                                                                                                                                                                                                              |  |  |  |  |  |
| Early, Jul, 2024                                                                                                                                                                                        |                                                                                                                                                                                                                 |                                                                                                                                                                                                                                                                                                                                                                              |  |  |  |  |  |
| 1 month                                                                                                                                                                                                 |                                                                                                                                                                                                                 |                                                                                                                                                                                                                                                                                                                                                                              |  |  |  |  |  |
| 1 month + tax                                                                                                                                                                                           |                                                                                                                                                                                                                 |                                                                                                                                                                                                                                                                                                                                                                              |  |  |  |  |  |
| Key Replacement Fee : JPY30,000 Tax not<br>included / Guarantor Company : TBC / Auto lock /<br>Air-Con / Separated Toilet / Balcony / Penalty Fee<br>for Early Cancellation / Flooring / Bathroom dryer |                                                                                                                                                                                                                 |                                                                                                                                                                                                                                                                                                                                                                              |  |  |  |  |  |
| Building Information                                                                                                                                                                                    |                                                                                                                                                                                                                 |                                                                                                                                                                                                                                                                                                                                                                              |  |  |  |  |  |
| Mar, 2007                                                                                                                                                                                               | Earthquake<br>Resistance                                                                                                                                                                                        | New                                                                                                                                                                                                                                                                                                                                                                          |  |  |  |  |  |
| RC, 10 floors above                                                                                                                                                                                     |                                                                                                                                                                                                                 |                                                                                                                                                                                                                                                                                                                                                                              |  |  |  |  |  |
| N/A                                                                                                                                                                                                     |                                                                                                                                                                                                                 |                                                                                                                                                                                                                                                                                                                                                                              |  |  |  |  |  |
| ТВС                                                                                                                                                                                                     |                                                                                                                                                                                                                 |                                                                                                                                                                                                                                                                                                                                                                              |  |  |  |  |  |
| -                                                                                                                                                                                                       | Pet                                                                                                                                                                                                             | N/A                                                                                                                                                                                                                                                                                                                                                                          |  |  |  |  |  |
|                                                                                                                                                                                                         | 45.13 m <sup>2</sup> /4<br>JPY 194<br>JPY 10,000/mon<br>2 months<br>Standard lease f<br>Early, Jul, 2024<br>1 month<br>1 month + tax<br>Key Replaceme<br>included / Guara<br>Air-Con / Separ<br>for Early Cance | 45.13 m²/485.77 ft²<br>JPY 194,000 / mo<br>JPY10,000/mont<br>2 months Key Money<br>Standard lease for 24 months<br>Early, Jul, 2024<br>1 month<br>1 month + tax<br>Key Replacement Fee : JPY30,00<br>included / Guarantor Company : 7<br>Air-Con / Separated Toilet / Balc<br>for Early Cancellation / Flooring<br>Mar, 2007 Earthquake<br>RC, 10 floors above<br>N/A<br>TBC |  |  |  |  |  |