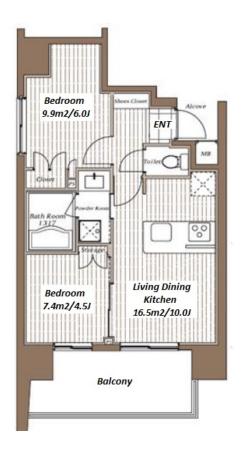

LAYOUT

Address

**Property** 

Name

4-6-16, Taihei, Sumida-Ku, Tokyo

**RESIDENCE** 

Kinnshichou Station on Hanzomon Line (6 min) Kinnshichou Station on JR Chuo-Sobu Line (7 min)

\*The actual Layout & Size may differ slightly from this floor plans & pictures

#301, 1-4-15, Hiroo, Shibuya-ku, Tokyo 150-0012, Japan +81 (0)3 6427 5860 inquiry@houserep-tokyo.com

Transaction Type: Intermediate Agent Fee: 1 month + tax