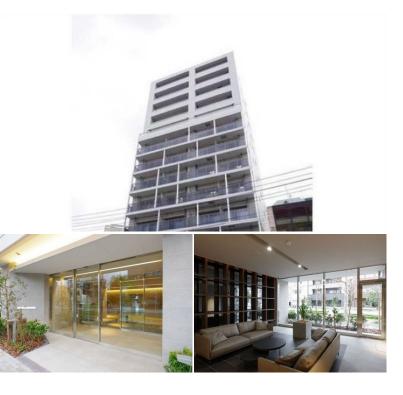

Music

Instrument

**Facilities** 

Remarks

Property Name

Address

VILLA CRAIL ASAKUSA

6-47-6, Asakusa, Taito-Ku, Tokyo

Unit No. TYPE

1202

Apt. Access

Asakusa Station on Tobu Isesaki Line (13 min) Asakusa Station on Ginza Line (14 min)

Mid rise apartment in TOKYO near Asakusa Sta.

3 BR **LAYOUT** 52.89 m<sup>2</sup>/569.3 ft<sup>2</sup> SIZE JPY 237,000 / month RENT Management Fee JPY15,000/month Deposit 2 months **Key Money** 1 month Standard lease for 24 months **Lease Term** Available Mid, Sep, 2024 Renewal Fee 1 month **Agent Fee** 1 month + taxKey Replacement Fee: JPY30,000 Tax not included / Guarantor Company: TBC / Auto lock / Other Info Air-Con / Separated Toilet / Balcony / Internet Included / CS/CATV / Flooring / Bathroom dryer / WIC **Building Information** Earthquake Mar. 2022 Completion New Resistance

RC, 13 floors above

Pet

Delivery box / Elevator / Security / Newly-built (~7

Motorcycle Parking (extra charge) / Janitor /

Allowed

extra charge

(Included)

y/o)