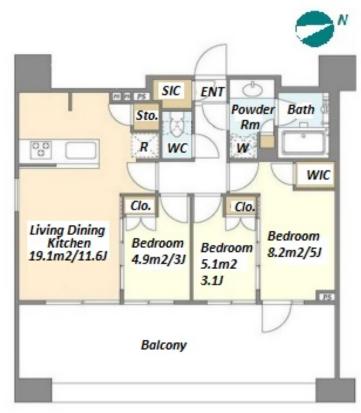

Unit No. TYPE

1202

Apt. Access

Asakusa Station on Tobu Isesaki Line (13 min) Asakusa Station on Ginza Line (14 min)

Mid rise apartment in TOKYO near Asakusa Sta.

3 BR **LAYOUT** 52.89 m<sup>2</sup>/569.3 ft<sup>2</sup> SIZE JPY 237,000 / month RENT Management Fee JPY15,000/month Deposit 2 months **Key Money** 1 month Standard lease for 24 months **Lease Term** Available Mid, Sep, 2024 Renewal Fee 1 month **Agent Fee** 1 month + taxKey Replacement Fee: JPY30,000 Tax not included / Guarantor Company: TBC / Auto lock / Other Info Air-Con / Separated Toilet / Balcony / Internet Included / CS/CATV / Flooring / Bathroom dryer / WIC **Building Information** Earthquake Mar. 2022 Completion New Resistance

\*The actual Layout & Size may differ slightly from this floor plans & pictures.

#301, 1-4-15, Hiroo, Shibuya-ku, Tokyo 150-0012, Japan +81 (0)3 6427 5860 inquiry@houserep-tokyo.com

 $\label{eq:Transaction Type : Intermediate} \\ Agent Fee: 1 month + tax$ 