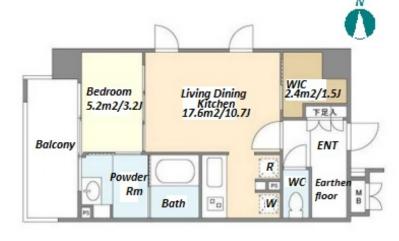

## Mid rise apartment in TOKYO near Asakusa Sta.

\*The actual Layout & Size may differ slightly from this floor plans & pictures.

HOUSEREP TOKYO INC. ハウスレップ トーキョー 株式会社

#301, 1-4-15, Hiroo, Shibuya-ku, Tokyo 150-0012, Japan +81 (0)3 6427 5860 inquiry@houserep-tokyo.com

Transaction Type: Intermediate Agent Fee: 1 month + tax

Website: www.houserep-tokyo.com

|  | Lease Conditions     |                                                                                                                                                                                     |                          |         |  |
|--|----------------------|-------------------------------------------------------------------------------------------------------------------------------------------------------------------------------------|--------------------------|---------|--|
|  | LAYOUT               | 1 BR                                                                                                                                                                                |                          |         |  |
|  | SIZE                 | 34.54 m <sup>2</sup> /371.78 ft <sup>2</sup>                                                                                                                                        |                          |         |  |
|  | RENT                 | JPY 139,000 / month                                                                                                                                                                 |                          |         |  |
|  | Management Fee       | JPY10,000/month                                                                                                                                                                     |                          |         |  |
|  | Deposit              | 2 months                                                                                                                                                                            | Key Money                | 1 month |  |
|  | Lease Term           | Standard lease for 24 months                                                                                                                                                        |                          |         |  |
|  | Available            | Early, Jul, 2024                                                                                                                                                                    |                          |         |  |
|  | Renewal Fee          | 1 month                                                                                                                                                                             |                          |         |  |
|  | Agent Fee            | 1 month + tax                                                                                                                                                                       |                          |         |  |
|  | Other Info           | Key Replacement Fee : JPY20,000 Tax not included / Guarantor Company : TBC / Auto lock / Air-Con / Separated Toilet / Balcony / Internet Included / Flooring / Bathroom dryer / WIC |                          |         |  |
|  | Building Information | g Information                                                                                                                                                                       |                          |         |  |
|  | Completion           | Feb, 2021                                                                                                                                                                           | Earthquake<br>Resistance | New     |  |
|  | Structure            | RC, 8 floors above                                                                                                                                                                  |                          |         |  |
|  | Car Parking          | -                                                                                                                                                                                   |                          |         |  |
|  | Bicycle Parking      | extra charge                                                                                                                                                                        |                          |         |  |
|  | Music<br>Instrument  | -                                                                                                                                                                                   | Pet                      | N/A     |  |
|  | Facilities           | Janitor / Delivery box / Elevator / Security / 24h<br>Garbage Drop-off / Newly-built (~7 y/o)                                                                                       |                          |         |  |