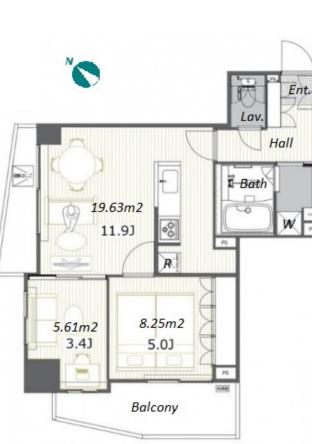

High Quality Tower Residence in Gotanda / Shinagawa

HOUSEREP TOKYO INC.

#301, 1-4-15, Hiroo, Shibuya-ku, Tokyo 150-0012, Japan

inquiry@houserep-tokyo.com

ハウスレップ トーキョー株式会社

+81 (0)3 6427 5860

| *The actual | Layout | & Size | may | differ | slightly | from | this | floor | plans | & | picture |
|-------------|--------|--------|-----|--------|----------|------|------|-------|-------|---|---------|
|             |        |        |     |        |          |      |      |       |       |   |         |

Transaction Type : Intermediate Agent Fee : 1 month + tax

Website : www.houserep-tokyo.com

| Lease Conditions     |                                                                                                                                                                                                                 |                          |     |  |  |  |  |
|----------------------|-----------------------------------------------------------------------------------------------------------------------------------------------------------------------------------------------------------------|--------------------------|-----|--|--|--|--|
| LAYOUT               | 2 BR                                                                                                                                                                                                            |                          |     |  |  |  |  |
| SIZE                 | 51.81 m <sup>2</sup> /557.67 ft <sup>2</sup>                                                                                                                                                                    |                          |     |  |  |  |  |
| RENT                 | JPY 247,000 / month                                                                                                                                                                                             |                          |     |  |  |  |  |
| Management Fee       | JPY13,000/month                                                                                                                                                                                                 |                          |     |  |  |  |  |
| Deposit              | 2 months                                                                                                                                                                                                        | Key Money                | -   |  |  |  |  |
| Lease Term           | Standard lease for 24 months                                                                                                                                                                                    |                          |     |  |  |  |  |
| Available            | Now                                                                                                                                                                                                             |                          |     |  |  |  |  |
| <b>Renewal Fee</b>   | 1 month                                                                                                                                                                                                         |                          |     |  |  |  |  |
| Agent Fee            | 1 month + tax                                                                                                                                                                                                   |                          |     |  |  |  |  |
| Other Info           | Key Replacement Fee : JPY20,000 Tax not<br>included / Guarantor Company : TBC / Auto lock /<br>Renovated / Air-Con / Separated Toilet / Balcony /<br>Flooring / Floor Heating / Bathroom dryer / Corner<br>Unit |                          |     |  |  |  |  |
| Building Information |                                                                                                                                                                                                                 |                          |     |  |  |  |  |
| Completion           | Jan, 2006                                                                                                                                                                                                       | Earthquake<br>Resistance | New |  |  |  |  |
| Structure            | RC, 15 floors above                                                                                                                                                                                             |                          |     |  |  |  |  |
| Car Parking          | N/A                                                                                                                                                                                                             |                          |     |  |  |  |  |
|                      |                                                                                                                                                                                                                 |                          |     |  |  |  |  |