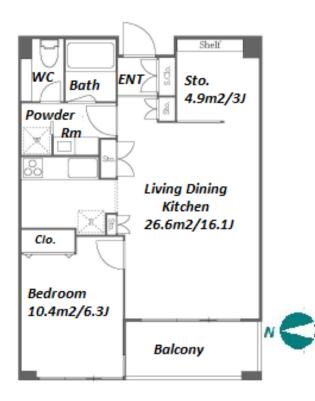

Transaction Type : Intermediate Agent Fee : 1 month + tax

Website : www.houserep-tokyo.com

| Lease Conditions     |                                                                                                                                                                                                                                                                                  |  |  |  |  |  |
|----------------------|----------------------------------------------------------------------------------------------------------------------------------------------------------------------------------------------------------------------------------------------------------------------------------|--|--|--|--|--|
| LAYOUT               | 1 BR+S                                                                                                                                                                                                                                                                           |  |  |  |  |  |
| SIZE                 | 55.57 m²/598.15 ft²                                                                                                                                                                                                                                                              |  |  |  |  |  |
| RENT                 | JPY 238,000 / month                                                                                                                                                                                                                                                              |  |  |  |  |  |
| Management Fee       | JPY10,000/month                                                                                                                                                                                                                                                                  |  |  |  |  |  |
| Deposit              | 2 months Key Money -                                                                                                                                                                                                                                                             |  |  |  |  |  |
| Lease Term           | Standard lease for 24 months                                                                                                                                                                                                                                                     |  |  |  |  |  |
| Available            | Now                                                                                                                                                                                                                                                                              |  |  |  |  |  |
| <b>Renewal Fee</b>   | 1 month                                                                                                                                                                                                                                                                          |  |  |  |  |  |
| Agent Fee            | 1 month + tax                                                                                                                                                                                                                                                                    |  |  |  |  |  |
| Other Info           | Key Replacement Fee : JPY15,000 Tax not included /<br>Guarantor Company : TBC / No Key Money / Auto lock<br>/ Air-Con / Separated Toilet / Balcony / Penalty Fee for<br>Early Cancellation / Nice Views / Flooring / Floor<br>Heating / IH Stoves / Bathroom dryer / 2 Car Parks |  |  |  |  |  |
| Building Information |                                                                                                                                                                                                                                                                                  |  |  |  |  |  |
| Completion           | Aug, 2000Earthquake<br>ResistanceNew                                                                                                                                                                                                                                             |  |  |  |  |  |
| Structure            | RC, 43 floors above and 2 basement floors                                                                                                                                                                                                                                        |  |  |  |  |  |
| Car Parking          | JPY28,800 + tax / month                                                                                                                                                                                                                                                          |  |  |  |  |  |
| Bicycle Parking      | for 1 space (Included)                                                                                                                                                                                                                                                           |  |  |  |  |  |
| Music<br>Instrument  | - Pet N/A                                                                                                                                                                                                                                                                        |  |  |  |  |  |
| Facilities           | Motorcycle Parking (TBC) / Trunk Room<br>(JPY3,000 + tax / month) / Delivery box / Elevator /<br>Sky lounge / Security                                                                                                                                                           |  |  |  |  |  |
| Remarks              |                                                                                                                                                                                                                                                                                  |  |  |  |  |  |
|                      |                                                                                                                                                                                                                                                                                  |  |  |  |  |  |