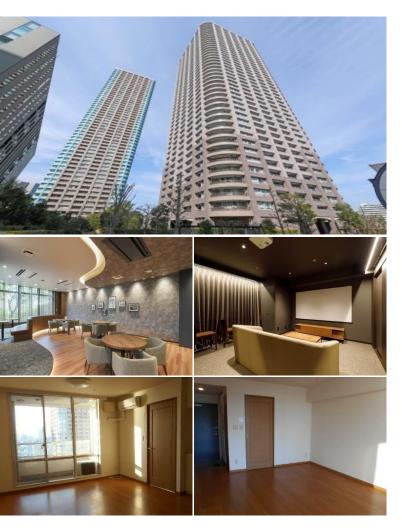

|                  | FOR RENT Property ID No. :155368 |  |          |      | HOUSEREP TOKYO INC. Website : www.houserep-tokyo.com |                                                                                               |  |
|------------------|----------------------------------|--|----------|------|------------------------------------------------------|-----------------------------------------------------------------------------------------------|--|
| Property<br>Name | RIVER CITY 21 EAST TOWERS II     |  | Unit No. | ТҮРЕ | ACCESS                                               | Tsukishima Station on Yurakucho Line (8 min)<br>Hacchoubori Station on JR Keiyo Line (12 min) |  |
|                  |                                  |  | 2512     | Apt. |                                                      |                                                                                               |  |
| Address          | 2-1-2, Tsukuda, Chuo-Ku, Tokyo   |  |          |      |                                                      |                                                                                               |  |

Transaction Type : Intermediate Agent Fee : 1 month + tax

Website : www.houserep-tokyo.com

| Lease Conditions     |                                                                                                                                                                                                                                                                                  |  |  |  |  |  |
|----------------------|----------------------------------------------------------------------------------------------------------------------------------------------------------------------------------------------------------------------------------------------------------------------------------|--|--|--|--|--|
| LAYOUT               | 1 BR+S                                                                                                                                                                                                                                                                           |  |  |  |  |  |
| SIZE                 | 55.57 m²/598.15 ft²                                                                                                                                                                                                                                                              |  |  |  |  |  |
| RENT                 | JPY 238,000 / month                                                                                                                                                                                                                                                              |  |  |  |  |  |
| Management Fee       | JPY10,000/month                                                                                                                                                                                                                                                                  |  |  |  |  |  |
| Deposit              | 2 months Key Money -                                                                                                                                                                                                                                                             |  |  |  |  |  |
| Lease Term           | Standard lease for 24 months                                                                                                                                                                                                                                                     |  |  |  |  |  |
| Available            | Now                                                                                                                                                                                                                                                                              |  |  |  |  |  |
| <b>Renewal Fee</b>   | 1 month                                                                                                                                                                                                                                                                          |  |  |  |  |  |
| Agent Fee            | 1 month + tax                                                                                                                                                                                                                                                                    |  |  |  |  |  |
| Other Info           | Key Replacement Fee : JPY15,000 Tax not included /<br>Guarantor Company : TBC / No Key Money / Auto lock<br>/ Air-Con / Separated Toilet / Balcony / Penalty Fee for<br>Early Cancellation / Nice Views / Flooring / Floor<br>Heating / IH Stoves / Bathroom dryer / 2 Car Parks |  |  |  |  |  |
| Building Information |                                                                                                                                                                                                                                                                                  |  |  |  |  |  |
| Completion           | Aug, 2000Earthquake<br>ResistanceNew                                                                                                                                                                                                                                             |  |  |  |  |  |
| Structure            | RC, 43 floors above and 2 basement floors                                                                                                                                                                                                                                        |  |  |  |  |  |
| Car Parking          | JPY28,800 + tax / month                                                                                                                                                                                                                                                          |  |  |  |  |  |
| Bicycle Parking      | for 1 space (Included)                                                                                                                                                                                                                                                           |  |  |  |  |  |
| Music<br>Instrument  | - Pet N/A                                                                                                                                                                                                                                                                        |  |  |  |  |  |
| Facilities           | Motorcycle Parking (TBC) / Trunk Room<br>(JPY3,000 + tax / month) / Delivery box / Elevator /<br>Sky lounge / Security                                                                                                                                                           |  |  |  |  |  |
| Remarks              |                                                                                                                                                                                                                                                                                  |  |  |  |  |  |
|                      |                                                                                                                                                                                                                                                                                  |  |  |  |  |  |