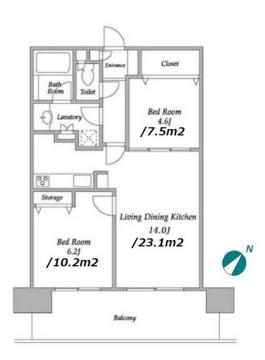

| Lease Conditions     |                                                                                                                                                                                             |                  |   |  |
|----------------------|---------------------------------------------------------------------------------------------------------------------------------------------------------------------------------------------|------------------|---|--|
| LAYOUT               | 2 BR                                                                                                                                                                                        |                  |   |  |
| SIZE                 | 56.7 m <sup>2</sup> /610.31 ft <sup>2</sup>                                                                                                                                                 |                  |   |  |
| RENT                 | JPY 212,500 / month                                                                                                                                                                         |                  |   |  |
| Management Fee       | JPY18,500/month                                                                                                                                                                             |                  |   |  |
| Deposit              | 1 month                                                                                                                                                                                     | <b>Key Money</b> | - |  |
| Lease Term           | Fixed term lease for 24 months                                                                                                                                                              |                  |   |  |
| Available            | Early, Jul, 2024                                                                                                                                                                            |                  |   |  |
| Renewal Fee          | -                                                                                                                                                                                           |                  |   |  |
| Agent Fee            | 1 month + tax                                                                                                                                                                               |                  |   |  |
| Other Info           | Key Replacement Fee: JPY20,000 Tax not included / Guarantor Company: TBC / Auto lock / Air-Con / Separated Toilet / Balcony / Internet Included / Flooring / Floor Heating / Bathroom dryer |                  |   |  |
| Building Information |                                                                                                                                                                                             |                  |   |  |
|                      |                                                                                                                                                                                             | Farthquake       |   |  |