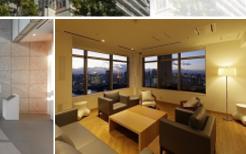

Luxury High Rise Apt. in "Kachidoki" AreaFree Internet Access / Close to Harumi Triton

\*The actual Layout & Size may differ slightly from this floor plans & pictures.

HouseRep Tokyo Inc. ハウスレップトーキョー株式会社

| Lease Conditions     |                                                                                                                                                                                             |                  |   |  |
|----------------------|---------------------------------------------------------------------------------------------------------------------------------------------------------------------------------------------|------------------|---|--|
| LAYOUT               | 2 BR                                                                                                                                                                                        |                  |   |  |
| SIZE                 | 56.7 m <sup>2</sup> /610.31 ft <sup>2</sup>                                                                                                                                                 |                  |   |  |
| RENT                 | JPY 212,500 / month                                                                                                                                                                         |                  |   |  |
| Management Fee       | JPY18,500/month                                                                                                                                                                             |                  |   |  |
| Deposit              | 1 month                                                                                                                                                                                     | <b>Key Money</b> | - |  |
| Lease Term           | Fixed term lease for 24 months                                                                                                                                                              |                  |   |  |
| Available            | Early, Jul, 2024                                                                                                                                                                            |                  |   |  |
| Renewal Fee          | -                                                                                                                                                                                           |                  |   |  |
| Agent Fee            | 1 month + tax                                                                                                                                                                               |                  |   |  |
| Other Info           | Key Replacement Fee: JPY20,000 Tax not included / Guarantor Company: TBC / Auto lock / Air-Con / Separated Toilet / Balcony / Internet Included / Flooring / Floor Heating / Bathroom dryer |                  |   |  |
| Building Information |                                                                                                                                                                                             |                  |   |  |
|                      |                                                                                                                                                                                             | Farthquake       |   |  |