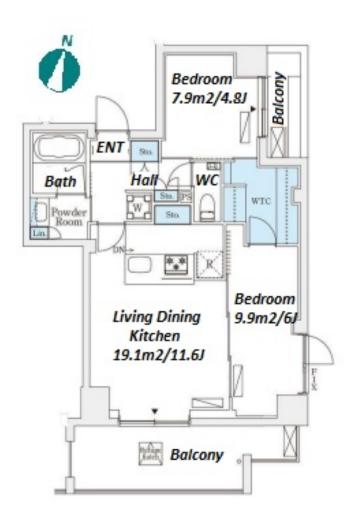

 $\label{eq:Transaction} Type: Intermediate \\ Agent Fee: 1 month + tax$ 

Website: www.houserep-tokyo.com

| Lease Conditions     |                                                                                                                                                                                     |                          |         |
|----------------------|-------------------------------------------------------------------------------------------------------------------------------------------------------------------------------------|--------------------------|---------|
| LAYOUT               | 2 BR                                                                                                                                                                                |                          |         |
| SIZE                 | 53.76 m <sup>2</sup> /578.66 ft <sup>2</sup>                                                                                                                                        |                          |         |
| RENT                 | JPY 326,000 / month                                                                                                                                                                 |                          |         |
| Management Fee       | JPY20,000/month                                                                                                                                                                     |                          |         |
| Deposit              | 1 month                                                                                                                                                                             | <b>Key Money</b>         | -       |
| Lease Term           | Standard lease for 24 months                                                                                                                                                        |                          |         |
| Available            | Now                                                                                                                                                                                 |                          |         |
| Renewal Fee          | 1 month                                                                                                                                                                             |                          |         |
| Agent Fee            | 1 month + tax                                                                                                                                                                       |                          |         |
| Other Info           | Guarantor Company: TBC / No Key Money / Auto lock / Air-Con / Separated Toilet / Balcony / Internet Included / Penalty Fee for Early Cancellation / Flooring / Bathroom dryer / WIC |                          |         |
| Building Information |                                                                                                                                                                                     |                          |         |
| Completion           | Feb, 2024                                                                                                                                                                           | Earthquake<br>Resistance | New     |
| Structure            | RC, 7 floors above                                                                                                                                                                  |                          |         |
| Car Parking          | JPY50,000 ~ 55,000 + tax / month                                                                                                                                                    |                          |         |
| Bicycle Parking      | for 1 space ( Included )                                                                                                                                                            |                          |         |
| Music<br>Instrument  | -                                                                                                                                                                                   | Pet                      | Allowed |