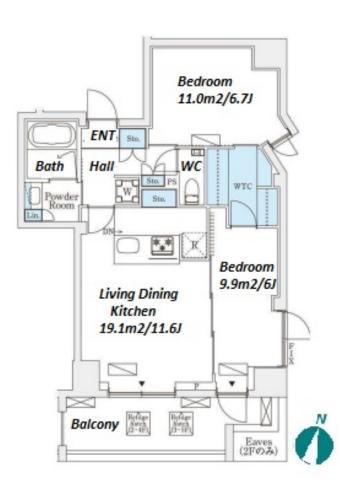

 $\label{eq:Transaction} Type: Intermediate \\ Agent Fee: 1 month + tax$ 

Website: www.houserep-tokyo.com

| Lease Conditions      |                                                                                                                                                                                     |                          |     |  |
|-----------------------|-------------------------------------------------------------------------------------------------------------------------------------------------------------------------------------|--------------------------|-----|--|
| LAYOUT                | 2 BR                                                                                                                                                                                |                          |     |  |
| SIZE                  | 56.83 m <sup>2</sup> /611.71 ft <sup>2</sup>                                                                                                                                        |                          |     |  |
| RENT                  | JPY 318,000 / month                                                                                                                                                                 |                          |     |  |
| <b>Management Fee</b> | JPY20,000/month                                                                                                                                                                     |                          |     |  |
| Deposit               | 1 month                                                                                                                                                                             | Key Money                | -   |  |
| Lease Term            | Standard lease for 24 months                                                                                                                                                        |                          |     |  |
| Available             | Now                                                                                                                                                                                 |                          |     |  |
| Renewal Fee           | 1 month                                                                                                                                                                             |                          |     |  |
| Agent Fee             | 1 month + tax                                                                                                                                                                       |                          |     |  |
| Other Info            | Guarantor Company: TBC / No Key Money / Auto lock / Air-Con / Separated Toilet / Balcony / Internet Included / Penalty Fee for Early Cancellation / Flooring / Bathroom dryer / WIC |                          |     |  |
| Building Information  |                                                                                                                                                                                     |                          |     |  |
| Completion            | Feb, 2024                                                                                                                                                                           | Earthquake<br>Resistance | New |  |
| Structure             | RC, 7 floors above                                                                                                                                                                  |                          |     |  |
| Car Parking           | JPY50,000 ~ 55,000 + tax / month                                                                                                                                                    |                          |     |  |