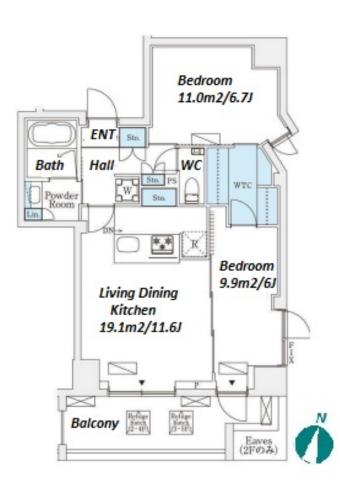

 $\label{eq:Transaction} Type: Intermediate \\ Agent Fee: 1 month + tax$ 

Website: www.houserep-tokyo.com

| Lease Conditions     |                                                                                                                                                                                     |
|----------------------|-------------------------------------------------------------------------------------------------------------------------------------------------------------------------------------|
| LAYOUT               | 2 BR                                                                                                                                                                                |
| SIZE                 | 56.83 m <sup>2</sup> /611.71 ft <sup>2</sup>                                                                                                                                        |
| RENT                 | JPY 317,000 / month                                                                                                                                                                 |
| Management Fee       | JPY20,000/month                                                                                                                                                                     |
| Deposit              | 1 month Key Money -                                                                                                                                                                 |
| Lease Term           | Standard lease for 24 months                                                                                                                                                        |
| Available            | Now                                                                                                                                                                                 |
| Renewal Fee          | 1 month                                                                                                                                                                             |
| Agent Fee            | 1 month + tax                                                                                                                                                                       |
| Other Info           | Guarantor Company: TBC / No Key Money / Auto lock / Air-Con / Separated Toilet / Balcony / Internet Included / Penalty Fee for Early Cancellation / Flooring / Bathroom dryer / WIC |
| Building Information |                                                                                                                                                                                     |
| Completion           | Feb, 2024 Earthquake Resistance New                                                                                                                                                 |
| Structure            | RC, 7 floors above                                                                                                                                                                  |
| Car Parking          | $JPY50,000 \sim 55,000 + tax / month$                                                                                                                                               |
| Bicycle Parking      | for 1 space ( Included )                                                                                                                                                            |
| Music<br>Instrument  | - Pet Allowed                                                                                                                                                                       |
| Facilities           | Concierge / Janitor / Delivery box / Elevator / 24h<br>Garbage Drop-off / Newly-built (~7 y/o) / Newly-<br>built (~1 y/o)                                                           |