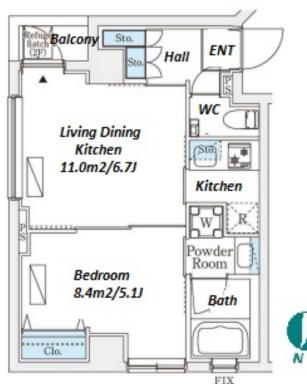

| Lease Conditions      |                                                                                                                                                                               |                          |         |
|-----------------------|-------------------------------------------------------------------------------------------------------------------------------------------------------------------------------|--------------------------|---------|
| LAYOUT                | 1 BR                                                                                                                                                                          |                          |         |
| SIZE                  | 32.84 m²/353.48 ft²                                                                                                                                                           |                          |         |
| RENT                  | JPY 169,000 / month                                                                                                                                                           |                          |         |
| <b>Management Fee</b> | JPY18,000/month                                                                                                                                                               |                          |         |
| Deposit               | 1 month                                                                                                                                                                       | Key Money                | -       |
| Lease Term            | Standard lease for 24 months                                                                                                                                                  |                          |         |
| Available             | Negotiable                                                                                                                                                                    |                          |         |
| Renewal Fee           | 1 month                                                                                                                                                                       |                          |         |
| Agent Fee             | 1 month + tax                                                                                                                                                                 |                          |         |
| Other Info            | Guarantor Company: TBC / No Key Money / Auto lock / Air-Con / Separated Toilet / Balcony / Internet Included / Penalty Fee for Early Cancellation / Flooring / Bathroom dryer |                          |         |
| Building Information  |                                                                                                                                                                               |                          |         |
| Completion            | Feb, 2024                                                                                                                                                                     | Earthquake<br>Resistance | New     |
| Structure             | RC, 7 floors above                                                                                                                                                            |                          |         |
| Car Parking           | JPY50,000 ~ 55,000 + tax / month                                                                                                                                              |                          |         |
| Bicycle Parking       | for 1 space ( Included )                                                                                                                                                      |                          |         |
| Music<br>Instrument   | -                                                                                                                                                                             | Pet                      | Allowed |
|                       | Concierge / Janitor / Delivery box / Elevator / 24h                                                                                                                           |                          |         |