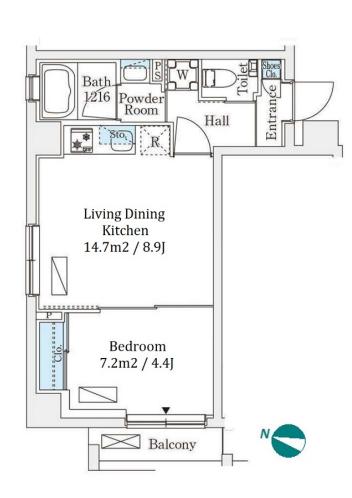

Iidabashi Station on JR Chuo Line Rapid Service (7 min)
Iidabashi Station on Tozai Line (7 min)

5-9, Shinogawamachi, Shinjuku-Ku, Tokyo

\*The actual Layout & Size may differ slightly from this floor plans & pictures.

Website: www.houserep-tokyo.com

| Lease Conditions      |                                                                                                                                                                               |                          |         |
|-----------------------|-------------------------------------------------------------------------------------------------------------------------------------------------------------------------------|--------------------------|---------|
| LAYOUT                | 1 BR                                                                                                                                                                          |                          |         |
| SIZE                  | 33.08 m <sup>2</sup> /356.07 ft <sup>2</sup>                                                                                                                                  |                          |         |
| RENT                  | JPY 170,000 / month                                                                                                                                                           |                          |         |
| <b>Management Fee</b> | JPY18,000/month                                                                                                                                                               |                          |         |
| Deposit               | 1 month                                                                                                                                                                       | Key Money                | -       |
| Lease Term            | Standard lease for 24 months                                                                                                                                                  |                          |         |
| Available             | Now                                                                                                                                                                           |                          |         |
| Renewal Fee           | 1 month                                                                                                                                                                       |                          |         |
| Agent Fee             | 1 month + tax                                                                                                                                                                 |                          |         |
| Other Info            | Guarantor Company: TBC / No Key Money / Auto lock / Air-Con / Separated Toilet / Balcony / Internet Included / Penalty Fee for Early Cancellation / Flooring / Bathroom dryer |                          |         |
| Building Information  |                                                                                                                                                                               |                          |         |
| Completion            | Feb, 2024                                                                                                                                                                     | Earthquake<br>Resistance | New     |
| Structure             | RC, 7 floors above                                                                                                                                                            |                          |         |
| Car Parking           | JPY50,000 ~ 55,000 + tax / month                                                                                                                                              |                          |         |
| Bicycle Parking       | for 1 space ( Included )                                                                                                                                                      |                          |         |
| Music<br>Instrument   | -                                                                                                                                                                             | Pet                      | Allowed |
| Facilities            | Concierge / Janitor / Delivery box / Elevator / 24h<br>Garbage Drop-off / Newly-built (~7 y/o) / Newly-<br>built (~1 y/o)                                                     |                          |         |