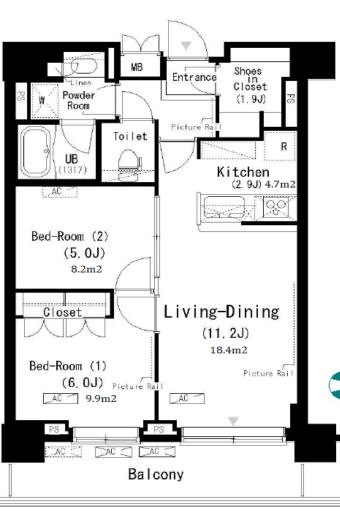

## Mid-rise apt. in Tastumi near Shinkiba area

\*The actual Layout & Size may differ slightly from this floor plans & pictures.

Transaction Type : Intermediate Agent Fee : 1 month + tax

Website : www.houserep-tokyo.com

| LAYOUT               | 2 BR                                                                                                                                                                                                                                       |  |  |  |  |  |  |
|----------------------|--------------------------------------------------------------------------------------------------------------------------------------------------------------------------------------------------------------------------------------------|--|--|--|--|--|--|
| SIZE                 | 58.55 m²/630.22 ft²                                                                                                                                                                                                                        |  |  |  |  |  |  |
| RENT                 | JPY 198,000 / month                                                                                                                                                                                                                        |  |  |  |  |  |  |
| Management Fee       | JPY12,000/month                                                                                                                                                                                                                            |  |  |  |  |  |  |
| Deposit              | 2 months Key Money 1 month                                                                                                                                                                                                                 |  |  |  |  |  |  |
| Lease Term           | Standard lease for 24 months                                                                                                                                                                                                               |  |  |  |  |  |  |
| Available            | Now                                                                                                                                                                                                                                        |  |  |  |  |  |  |
| Renewal Fee          | 1 month                                                                                                                                                                                                                                    |  |  |  |  |  |  |
| Agent Fee            | 1 month + tax                                                                                                                                                                                                                              |  |  |  |  |  |  |
| Other Info           | Key Replacement Fee : JPY15,000 Tax not<br>included / Guarantor Company : TBC / Auto lock /<br>Air-Con / Separated Toilet / Balcony / Penalty Fee<br>for Early Cancellation / Musical Instrument<br>Negotiable / Flooring / Bathroom dryer |  |  |  |  |  |  |
| Building Information |                                                                                                                                                                                                                                            |  |  |  |  |  |  |
| Completion           | Jan, 2008 Earthquake<br>Resistance New                                                                                                                                                                                                     |  |  |  |  |  |  |
| Structure            | RC, 13 floors above and 1 basement floors                                                                                                                                                                                                  |  |  |  |  |  |  |
| Car Parking          | extra charge                                                                                                                                                                                                                               |  |  |  |  |  |  |
| Bicycle Parking      | TBC                                                                                                                                                                                                                                        |  |  |  |  |  |  |
| Music<br>Instrument  | Negotiable Pet Allowed                                                                                                                                                                                                                     |  |  |  |  |  |  |
| Facilities           | Facilities Motorcycle Parking (TBC) / Near Large Parks /<br>Janitor / Delivery box / Elevator / Security                                                                                                                                   |  |  |  |  |  |  |
| Remarks              |                                                                                                                                                                                                                                            |  |  |  |  |  |  |