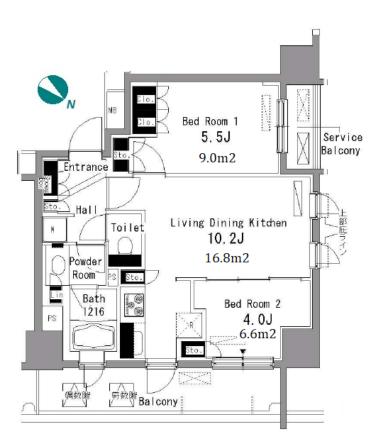

304

Access

Asakusabashi Station on JR Chuo-Sobu Line (2 min) Kodennmachou Station on Hibiya Line (14 min)

Address 2-6-2, Yanagibashi, Taito-Ku, Tokyo

\*The actual Layout & Size may differ slightly from this floor plans & pictures.

#301, 1-4-15, Hiroo, Shibuya-ku, Tokyo 150-0012, Japan +81 (0)3 6427 5860 inquiry@houserep-tokyo.com

Transaction Type: Intermediate Agent Fee: 1 month + tax

Website: www.houserep-tokyo.com

| Lease Conditions      |                                                                                                                                                                                                                                                               |  |  |  |
|-----------------------|---------------------------------------------------------------------------------------------------------------------------------------------------------------------------------------------------------------------------------------------------------------|--|--|--|
| LAYOUT                | 2 BR                                                                                                                                                                                                                                                          |  |  |  |
| SIZE                  | 46.31 m²/498.47 ft²                                                                                                                                                                                                                                           |  |  |  |
| RENT                  | JPY 200,000 / month                                                                                                                                                                                                                                           |  |  |  |
| <b>Management Fee</b> | JPY10,000/month                                                                                                                                                                                                                                               |  |  |  |
| Deposit               | 2 months Key Money 1 month                                                                                                                                                                                                                                    |  |  |  |
| Lease Term            | Standard lease for 24 months                                                                                                                                                                                                                                  |  |  |  |
| Available             | Now                                                                                                                                                                                                                                                           |  |  |  |
| Renewal Fee           | 1 month                                                                                                                                                                                                                                                       |  |  |  |
| Agent Fee             | 1 month + tax                                                                                                                                                                                                                                                 |  |  |  |
| Other Info            | Key Replacement Fee: JPY15,000 Tax not included / Guarantor Company: TBC / Auto lock / Air-Con / Separated Toilet / Balcony / Internet (Extra Charge) / Penalty Fee for Early Cancellation / Musical Instrument Negotiable / CS/CATV / Flooring / Corner Unit |  |  |  |
| Building Information  |                                                                                                                                                                                                                                                               |  |  |  |
| Completion            | Jul, 2007 Earthquake<br>Resistance New                                                                                                                                                                                                                        |  |  |  |
| Structure             | RC, 14 floors above and 1 basement floors                                                                                                                                                                                                                     |  |  |  |