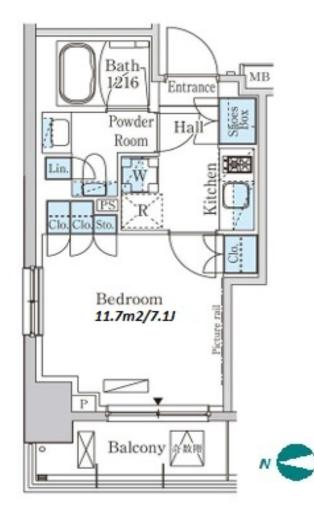

Website: www.houserep-tokyo.com

| Lease Conditions      |                                                                                                                                                                                                                                                                                 |                          |         |
|-----------------------|---------------------------------------------------------------------------------------------------------------------------------------------------------------------------------------------------------------------------------------------------------------------------------|--------------------------|---------|
| LAYOUT                | Studio                                                                                                                                                                                                                                                                          |                          |         |
| SIZE                  | 25.24 m²/271.68 ft²                                                                                                                                                                                                                                                             |                          |         |
| RENT                  | JPY 106,000 / month                                                                                                                                                                                                                                                             |                          |         |
| <b>Management Fee</b> | JPY20,000/month                                                                                                                                                                                                                                                                 |                          |         |
| Deposit               | 1 month                                                                                                                                                                                                                                                                         | Key Money                | -       |
| Lease Term            | Standard lease for 24 months                                                                                                                                                                                                                                                    |                          |         |
| Available             | End, Jul, 2024                                                                                                                                                                                                                                                                  |                          |         |
| Renewal Fee           | 1 month                                                                                                                                                                                                                                                                         |                          |         |
| Agent Fee             | 1 month + tax                                                                                                                                                                                                                                                                   |                          |         |
| Other Info            | Key Replacement Fee: JPY20,000 Tax not included / Guarantor Company: TBC / No Key Money / Auto lock / Air-Con / Separated Toilet / Balcony / Internet (Extra Charge) / Penalty Fee for Early Cancellation / Musical Instrument Negotiable / CS/CATV / Flooring / Bathroom dryer |                          |         |
| Building Information  |                                                                                                                                                                                                                                                                                 |                          |         |
| Completion            | Mar, 2019                                                                                                                                                                                                                                                                       | Earthquake<br>Resistance | New     |
| Structure             | RC, 9 floors above                                                                                                                                                                                                                                                              |                          |         |
| Car Parking           | TBC                                                                                                                                                                                                                                                                             |                          |         |
| Bicycle Parking       | TBC                                                                                                                                                                                                                                                                             |                          |         |
| Music<br>Instrument   | Negotiable                                                                                                                                                                                                                                                                      | Pet                      | Allowed |
| Facilities            | Motorcycle Parking (TBC) / Near Large Parks /<br>Janitor / Delivery box / Elevator                                                                                                                                                                                              |                          |         |