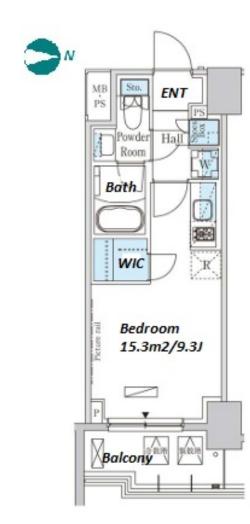

Transaction Type: Intermediate Agent Fee: 1 month + tax

Website: www.houserep-tokyo.com

| Lease Conditions     |                                                                                                                                                                                                                                                                                       |  |  |
|----------------------|---------------------------------------------------------------------------------------------------------------------------------------------------------------------------------------------------------------------------------------------------------------------------------------|--|--|
| LAYOUT               | Studio                                                                                                                                                                                                                                                                                |  |  |
| SIZE                 | 25.95 m <sup>2</sup> /279.32 ft <sup>2</sup>                                                                                                                                                                                                                                          |  |  |
| RENT                 | JPY 106,000 / month                                                                                                                                                                                                                                                                   |  |  |
| Management Fee       | JPY20,000/month                                                                                                                                                                                                                                                                       |  |  |
| Deposit              | 1 month Key Money -                                                                                                                                                                                                                                                                   |  |  |
| Lease Term           | Standard lease for 24 months                                                                                                                                                                                                                                                          |  |  |
| Available            | Early, Sep, 2024                                                                                                                                                                                                                                                                      |  |  |
| Renewal Fee          | 1 month                                                                                                                                                                                                                                                                               |  |  |
| Agent Fee            | 1 month + tax                                                                                                                                                                                                                                                                         |  |  |
| Other Info           | Key Replacement Fee: JPY20,000 Tax not included / Guarantor Company: TBC / No Key Money / Auto lock / Air-Con / Separated Toilet / Balcony / Internet (Extra Charge) / Penalty Fee for Early Cancellation / Musical Instrument Negotiable / CS/CATV / Flooring / Bathroom dryer / WIC |  |  |
| Building Information |                                                                                                                                                                                                                                                                                       |  |  |