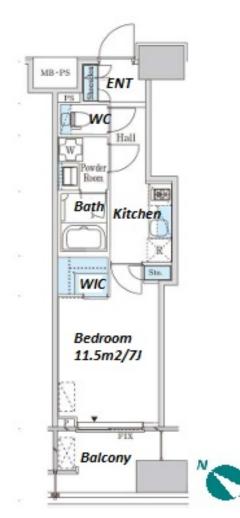

Transaction Type: Intermediate Agent Fee: 1 month + tax

Website: www.houserep-tokyo.com

| Lease Conditions      |                                                                                                                                                                                                                                                 |                          |         |
|-----------------------|-------------------------------------------------------------------------------------------------------------------------------------------------------------------------------------------------------------------------------------------------|--------------------------|---------|
| LAYOUT                | Studio                                                                                                                                                                                                                                          |                          |         |
| SIZE                  | 27.91 m <sup>2</sup> /300.42 ft <sup>2</sup>                                                                                                                                                                                                    |                          |         |
| RENT                  | JPY 193,000 / month                                                                                                                                                                                                                             |                          |         |
| <b>Management Fee</b> | JPY10,000/month                                                                                                                                                                                                                                 |                          |         |
| Deposit               | 2 months                                                                                                                                                                                                                                        | Key Money                | 1 month |
| Lease Term            | Standard lease for 24 months                                                                                                                                                                                                                    |                          |         |
| Available             | Now                                                                                                                                                                                                                                             |                          |         |
| Renewal Fee           | 1 month                                                                                                                                                                                                                                         |                          |         |
| Agent Fee             | 1 month + tax                                                                                                                                                                                                                                   |                          |         |
| Other Info            | Guarantor Company : TBC / Auto lock / Air-Con /<br>Separated Toilet / Balcony / Internet Included /<br>Flooring / Bathroom dryer / WIC                                                                                                          |                          |         |
| Building Information  |                                                                                                                                                                                                                                                 |                          |         |
| Completion            | Mar, 2024                                                                                                                                                                                                                                       | Earthquake<br>Resistance | New     |
| Structure             | RC, 14 floors above and 1 basement floors                                                                                                                                                                                                       |                          |         |
| Car Parking           | extra charge                                                                                                                                                                                                                                    |                          |         |
| Bicycle Parking       | for 1 space ( Included )                                                                                                                                                                                                                        |                          |         |
| Music<br>Instrument   | -                                                                                                                                                                                                                                               | Pet                      |         |
| Facilities            | Motorcycle Parking (TBC) / Gym (( Included )) /<br>Near Large Parks / Concierge / Janitor / Delivery<br>box / Elevator / Security / Close to Station / 24h<br>Garbage Drop-off / Fitness / Gym / Newly-built (~7<br>y/o) / Newly-built (~1 y/o) |                          |         |