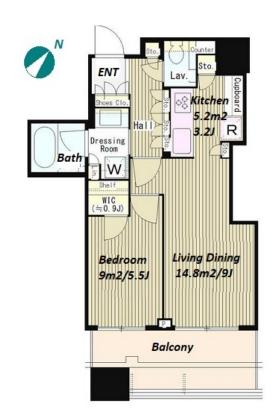

Lease Conditions 1 BR LAYOUT 45.44 m<sup>2</sup>/489.11 ft<sup>2</sup> SIZE JPY 225,000 / month **RENT** Management Fee JPY15,000/month 2 months **Deposit** 2 months **Key Money Lease Term** Standard lease for 24 months Available Now Renewal Fee 1 month **Agent Fee** 1 month + taxKey Replacement Fee: JPY20,000 Tax not included / Auto lock / Separated Toilet / Balcony / Other Info Internet (Extra Charge) / CS/CATV / Flooring / Bathroom dryer