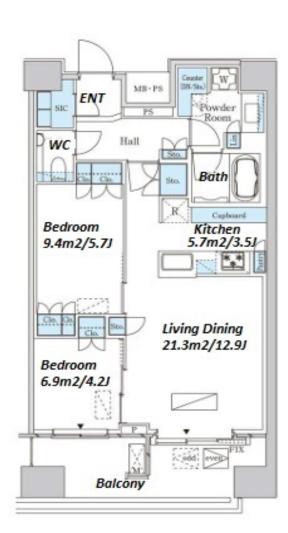

Transaction Type: Intermediate Agent Fee: 1 month + tax

Website: www.houserep-tokyo.com

| Lease Conditions      |                                                                                                                                                                 |                          |            |
|-----------------------|-----------------------------------------------------------------------------------------------------------------------------------------------------------------|--------------------------|------------|
| LAYOUT                | 2 BR                                                                                                                                                            |                          |            |
| SIZE                  | 65.32 m <sup>2</sup> /703.09 ft <sup>2</sup>                                                                                                                    |                          |            |
| RENT                  | JPY 677,000 / month                                                                                                                                             |                          |            |
| <b>Management Fee</b> | JPY15,000/month                                                                                                                                                 |                          |            |
| Deposit               | 2 months                                                                                                                                                        | Key Money                | 1.5 months |
| Lease Term            | Standard lease for 24 months                                                                                                                                    |                          |            |
| Available             | Now                                                                                                                                                             |                          |            |
| Renewal Fee           | 1 month                                                                                                                                                         |                          |            |
| Agent Fee             | 1 month + tax                                                                                                                                                   |                          |            |
| Other Info            | Guarantor Company: TBC / Auto lock / Air-Con /<br>Separated Toilet / Balcony / Internet Included /<br>Flooring / Floor Heating / Dishwasher / Bathroom<br>dryer |                          |            |
| Building Information  |                                                                                                                                                                 |                          |            |
| Completion            | Mar, 2024                                                                                                                                                       | Earthquake<br>Resistance | New        |
| Structure             | RC, 14 floors above and 1 basement floors                                                                                                                       |                          |            |
| Car Parking           | extra charge                                                                                                                                                    |                          |            |
| Bicycle Parking       | for 1 space ( Included )                                                                                                                                        |                          |            |
| Music<br>Instrument   | -                                                                                                                                                               | Pet                      | Allowed    |
|                       | Motorcycle Parking (TBC) / Gym (( Included )) /<br>Near Large Parks / Concierge / Janitor / Delivery                                                            |                          |            |