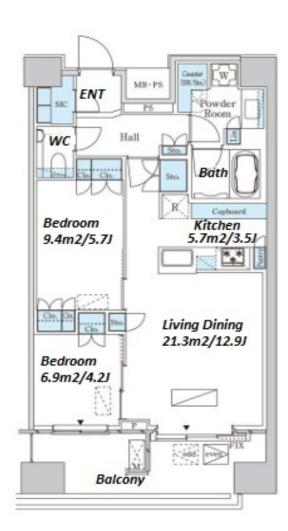

| Lease Conditions      |                                                                                                                                                        |                          |         |
|-----------------------|--------------------------------------------------------------------------------------------------------------------------------------------------------|--------------------------|---------|
| LAYOUT                | 2 BR                                                                                                                                                   |                          |         |
| SIZE                  | 65.32 m <sup>2</sup> /703.09 ft <sup>2</sup>                                                                                                           |                          |         |
| RENT                  | JPY 580,000 / month                                                                                                                                    |                          |         |
| <b>Management Fee</b> | JPY15,000/month                                                                                                                                        |                          |         |
| Deposit               | 2 months                                                                                                                                               | Key Money                | 1 month |
| Lease Term            | Standard lease for 24 months                                                                                                                           |                          |         |
| Available             | Now                                                                                                                                                    |                          |         |
| Renewal Fee           | 1 month                                                                                                                                                |                          |         |
| Agent Fee             | 1 month + tax                                                                                                                                          |                          |         |
| Other Info            | Guarantor Company: TBC / Auto lock / Air-Con / Separated Toilet / Balcony / Internet Included / Flooring / Floor Heating / Dishwasher / Bathroom dryer |                          |         |
| Building Information  |                                                                                                                                                        |                          |         |
| Completion            | Mar, 2024                                                                                                                                              | Earthquake<br>Resistance | New     |
| Structure             | RC, 14 floors above and 1 basement floors                                                                                                              |                          |         |
| Car Parking           | extra charge                                                                                                                                           |                          |         |
| Bicycle Parking       | for 1 space ( Included )                                                                                                                               |                          |         |
| Music<br>Instrument   | -                                                                                                                                                      | Pet                      | Allowed |
|                       |                                                                                                                                                        |                          |         |