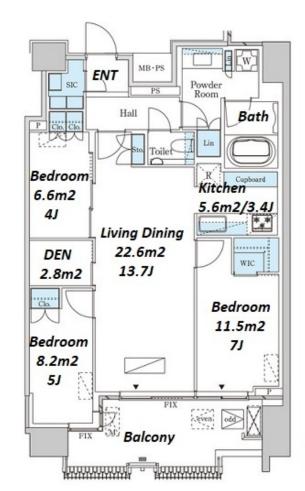

| Lease Conditions     |                                                                                                                                                                                                 |           |            |  |
|----------------------|-------------------------------------------------------------------------------------------------------------------------------------------------------------------------------------------------|-----------|------------|--|
| LAYOUT               | 3 BR+Den                                                                                                                                                                                        |           |            |  |
| SIZE                 | 80.55 m <sup>2</sup> /867.03 ft <sup>2</sup>                                                                                                                                                    |           |            |  |
| RENT                 | JPY 645,000 / month                                                                                                                                                                             |           |            |  |
| Management Fee       | JPY15,000/month                                                                                                                                                                                 |           |            |  |
| Deposit              | 2 months                                                                                                                                                                                        | Key Money | 1.5 months |  |
| Lease Term           | Standard lease for 24 months                                                                                                                                                                    |           |            |  |
| Available            | Now                                                                                                                                                                                             |           |            |  |
| Renewal Fee          | 1 month                                                                                                                                                                                         |           |            |  |
| Agent Fee            | 1 month + tax                                                                                                                                                                                   |           |            |  |
| Other Info           | Guarantor Company: TBC / Auto lock / Air-Con /<br>Separated Toilet / Balcony / Internet Included /<br>Internet (Extra Charge) / Flooring / Floor Heating /<br>Dishwasher / Bathroom dryer / WIC |           |            |  |
| Building Information |                                                                                                                                                                                                 |           |            |  |
|                      |                                                                                                                                                                                                 |           |            |  |