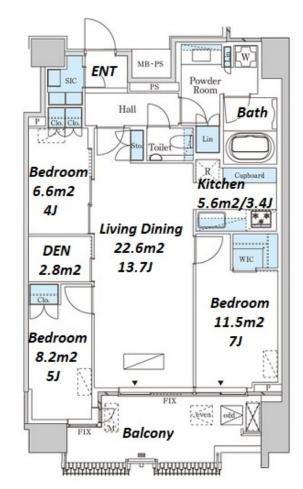

Transaction Type: Intermediate Agent Fee: 1 month + tax

Website: www.houserep-tokyo.com

| Lease Conditions     |                                                                                                                                                                                                 |                          |         |
|----------------------|-------------------------------------------------------------------------------------------------------------------------------------------------------------------------------------------------|--------------------------|---------|
| LAYOUT               | 3 BR+Den                                                                                                                                                                                        |                          |         |
| SIZE                 | 80.55 m <sup>2</sup> /867.03 ft <sup>2</sup>                                                                                                                                                    |                          |         |
| RENT                 | JPY 585,000 / month                                                                                                                                                                             |                          |         |
| Management Fee       | JPY15,000/month                                                                                                                                                                                 |                          |         |
| Deposit              | 2 months                                                                                                                                                                                        | Key Money                | 1 month |
| Lease Term           | Standard lease for 24 months                                                                                                                                                                    |                          |         |
| Available            | Now                                                                                                                                                                                             |                          |         |
| Renewal Fee          | 1 month                                                                                                                                                                                         |                          |         |
| Agent Fee            | 1 month + tax                                                                                                                                                                                   |                          |         |
| Other Info           | Guarantor Company: TBC / Auto lock / Air-Con /<br>Separated Toilet / Balcony / Internet Included /<br>Internet (Extra Charge) / Flooring / Floor Heating /<br>Dishwasher / Bathroom dryer / WIC |                          |         |
| Building Information |                                                                                                                                                                                                 |                          |         |
| Completion           | Mar, 2024                                                                                                                                                                                       | Earthquake<br>Resistance | New     |
| Structure            | RC, 14 floors above and 1 basement floors                                                                                                                                                       |                          |         |
| Car Parking          | extra charge                                                                                                                                                                                    |                          |         |
| Bicycle Parking      | for 1 space ( Included )                                                                                                                                                                        |                          |         |