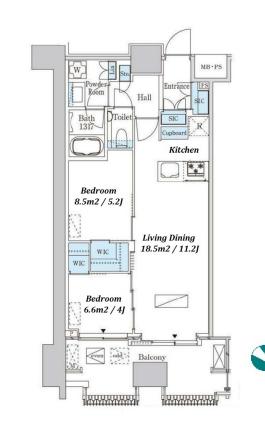

Transaction Type: Intermediate Agent Fee: 1 month + tax

Website: www.houserep-tokyo.com

| Lease Conditions     |                                                                                                                                                              |                          |         |
|----------------------|--------------------------------------------------------------------------------------------------------------------------------------------------------------|--------------------------|---------|
| LAYOUT               | 2 BR                                                                                                                                                         |                          |         |
| SIZE                 | 55.58 m <sup>2</sup> /598.25 ft <sup>2</sup>                                                                                                                 |                          |         |
| RENT                 | JPY 382,000 / month                                                                                                                                          |                          |         |
| Management Fee       | JPY15,000/month                                                                                                                                              |                          |         |
| Deposit              | 2 months                                                                                                                                                     | Key Money                | 1 month |
| Lease Term           | Standard lease for 24 months                                                                                                                                 |                          |         |
| Available            | Now                                                                                                                                                          |                          |         |
| Renewal Fee          | 1 month                                                                                                                                                      |                          |         |
| Agent Fee            | 1 month + tax                                                                                                                                                |                          |         |
| Other Info           | Guarantor Company: TBC / Auto lock / Air-Con / Separated Toilet / Balcony / Internet Included / Flooring / Floor Heating / Dishwasher / Bathroom dryer / WIC |                          |         |
| Building Information |                                                                                                                                                              |                          |         |
| Completion           | Mar, 2024                                                                                                                                                    | Earthquake<br>Resistance | New     |
| Structure            | RC, 14 floors above and 1 basement floors                                                                                                                    |                          |         |
| Car Parking          | extra charge                                                                                                                                                 |                          |         |
| Bicycle Parking      | for 1 space ( Included )                                                                                                                                     |                          |         |
| Music<br>Instrument  | -                                                                                                                                                            | Pet                      |         |