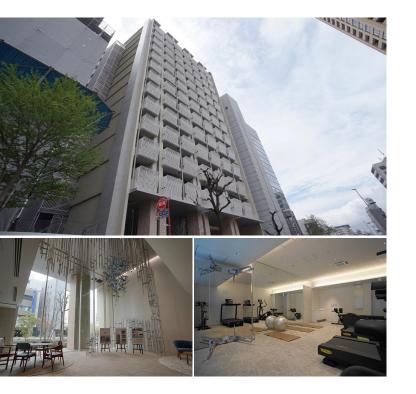

|                  | FOR RENT                | R RENT Property ID No. :155274 |          |      |  | HOUSEREP TOKYO INC. Website : www.houserep-tokyo.com                                   |  |  |
|------------------|-------------------------|--------------------------------|----------|------|--|----------------------------------------------------------------------------------------|--|--|
| Property         | LEGASIS NAKAMEGURO      |                                | Unit No. | ТҮРЕ |  | Nakameguro Station on Hibiya Line (2 min)<br>Nakameguro Station on Toyoko Line (2 min) |  |  |
| Property<br>Name |                         |                                | 412      | Apt. |  |                                                                                        |  |  |
| Address          | 2-9-3, Kamimeguro, Megu | ro-Ku, Tokyo                   | Гокуо    |      |  |                                                                                        |  |  |

\*The actual Layout & Size may differ slightly from this floor plans & pictures.

Transaction Type : Intermediate Agent Fee : 1 month + tax

Website : www.houserep-tokyo.com

| Lease Conditions     |                                                                                                                                                                                                                                                 |                                       |         |  |  |  |  |
|----------------------|-------------------------------------------------------------------------------------------------------------------------------------------------------------------------------------------------------------------------------------------------|---------------------------------------|---------|--|--|--|--|
| LAYOUT               | 2 BR                                                                                                                                                                                                                                            |                                       |         |  |  |  |  |
| SIZE                 | 55.58 m²/598.25 ft²                                                                                                                                                                                                                             |                                       |         |  |  |  |  |
| RENT                 | JPY 381,000 / month                                                                                                                                                                                                                             |                                       |         |  |  |  |  |
| Management Fee       | JPY15,000/month                                                                                                                                                                                                                                 |                                       |         |  |  |  |  |
| Deposit              | 2 months                                                                                                                                                                                                                                        | Key Money                             | 1 month |  |  |  |  |
| Lease Term           | Standard lease for 24 months                                                                                                                                                                                                                    |                                       |         |  |  |  |  |
| Available            | Now                                                                                                                                                                                                                                             |                                       |         |  |  |  |  |
| Renewal Fee          | 1 month                                                                                                                                                                                                                                         |                                       |         |  |  |  |  |
| Agent Fee            | 1 month + tax                                                                                                                                                                                                                                   |                                       |         |  |  |  |  |
| Other Info           | Guarantor Company : TBC / Auto lock / Air-Con /<br>Separated Toilet / Balcony / Internet Included /<br>Flooring / Floor Heating / Dishwasher / Bathroom<br>dryer / WIC                                                                          |                                       |         |  |  |  |  |
| Building Information |                                                                                                                                                                                                                                                 |                                       |         |  |  |  |  |
| Completion           | Mar, 2024                                                                                                                                                                                                                                       | Earthquake<br>Resistance              | New     |  |  |  |  |
| Structure            | RC, 14 floors at                                                                                                                                                                                                                                | 14 floors above and 1 basement floors |         |  |  |  |  |
| Car Parking          | extra charge                                                                                                                                                                                                                                    |                                       |         |  |  |  |  |
| Bicycle Parking      | for 1 space (Included)                                                                                                                                                                                                                          |                                       |         |  |  |  |  |
| Music<br>Instrument  | -                                                                                                                                                                                                                                               | Pet                                   |         |  |  |  |  |
| Facilities           | Motorcycle Parking (TBC) / Gym (( Included )) /<br>Near Large Parks / Concierge / Janitor / Delivery<br>box / Elevator / Security / Close to Station / 24h<br>Garbage Drop-off / Fitness / Gym / Newly-built (~7<br>y/o) / Newly-built (~1 y/o) |                                       |         |  |  |  |  |