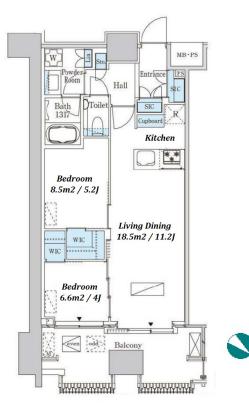

\*The actual Layout & Size may differ slightly from this floor plans & pictures.

Transaction Type : Intermediate Agent Fee : 1 month + tax

Website : www.houserep-tokyo.com

| Lease Conditions     |                                                                                                                                                                                                                                                 |                                       |         |  |  |  |  |
|----------------------|-------------------------------------------------------------------------------------------------------------------------------------------------------------------------------------------------------------------------------------------------|---------------------------------------|---------|--|--|--|--|
| LAYOUT               | 2 BR                                                                                                                                                                                                                                            |                                       |         |  |  |  |  |
| SIZE                 | 55.58 m²/598.25 ft²                                                                                                                                                                                                                             |                                       |         |  |  |  |  |
| RENT                 | JPY 381,000 / month                                                                                                                                                                                                                             |                                       |         |  |  |  |  |
| Management Fee       | JPY15,000/month                                                                                                                                                                                                                                 |                                       |         |  |  |  |  |
| Deposit              | 2 months                                                                                                                                                                                                                                        | Key Money                             | 1 month |  |  |  |  |
| Lease Term           | Standard lease for 24 months                                                                                                                                                                                                                    |                                       |         |  |  |  |  |
| Available            | Now                                                                                                                                                                                                                                             |                                       |         |  |  |  |  |
| Renewal Fee          | 1 month                                                                                                                                                                                                                                         |                                       |         |  |  |  |  |
| Agent Fee            | 1 month + tax                                                                                                                                                                                                                                   |                                       |         |  |  |  |  |
| Other Info           | Guarantor Company : TBC / Auto lock / Air-Con /<br>Separated Toilet / Balcony / Internet Included /<br>Flooring / Floor Heating / Dishwasher / Bathroom<br>dryer / WIC                                                                          |                                       |         |  |  |  |  |
| Building Information |                                                                                                                                                                                                                                                 |                                       |         |  |  |  |  |
| Completion           | Mar, 2024                                                                                                                                                                                                                                       | Earthquake<br>Resistance              | New     |  |  |  |  |
| Structure            | RC, 14 floors at                                                                                                                                                                                                                                | 14 floors above and 1 basement floors |         |  |  |  |  |
| Car Parking          | extra charge                                                                                                                                                                                                                                    |                                       |         |  |  |  |  |
| Bicycle Parking      | for 1 space (Included)                                                                                                                                                                                                                          |                                       |         |  |  |  |  |
| Music<br>Instrument  | -                                                                                                                                                                                                                                               | Pet                                   |         |  |  |  |  |
| Facilities           | Motorcycle Parking (TBC) / Gym (( Included )) /<br>Near Large Parks / Concierge / Janitor / Delivery<br>box / Elevator / Security / Close to Station / 24h<br>Garbage Drop-off / Fitness / Gym / Newly-built (~7<br>y/o) / Newly-built (~1 y/o) |                                       |         |  |  |  |  |