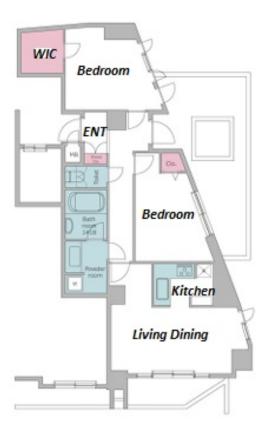

Transaction Type : Intermediate Agent Fee : 1 month + tax

Website : www.houserep-tokyo.com

| LAYOUT               | 2 BR                                                                                                                                                                                                                                                         |  |  |  |  |  |  |
|----------------------|--------------------------------------------------------------------------------------------------------------------------------------------------------------------------------------------------------------------------------------------------------------|--|--|--|--|--|--|
| SIZE                 | 64.01 m <sup>2</sup> /688.99 ft <sup>2</sup>                                                                                                                                                                                                                 |  |  |  |  |  |  |
| RENT                 | JPY 263,000 / month                                                                                                                                                                                                                                          |  |  |  |  |  |  |
| Management Fee       | JPY15,000/month                                                                                                                                                                                                                                              |  |  |  |  |  |  |
| Deposit              | 2 months Key Money -                                                                                                                                                                                                                                         |  |  |  |  |  |  |
| Lease Term           | Standard lease for 24 months                                                                                                                                                                                                                                 |  |  |  |  |  |  |
| Available            | Now                                                                                                                                                                                                                                                          |  |  |  |  |  |  |
| Renewal Fee          | 1 month                                                                                                                                                                                                                                                      |  |  |  |  |  |  |
| Agent Fee            | 1 month + tax                                                                                                                                                                                                                                                |  |  |  |  |  |  |
| Other Info           | Key Replacement Fee : JPY18,000 Tax not<br>included / Guarantor Company : TBC / No Key<br>Money / Auto lock / Air-Con / Separated Toilet /<br>Balcony / Penalty Fee for Early Cancellation /<br>CS/CATV / Flooring / Floor Heating / Bathroom<br>dryer / WIC |  |  |  |  |  |  |
| Building Information | Building Information                                                                                                                                                                                                                                         |  |  |  |  |  |  |
| Completion           | Mar, 2006 Earthquake<br>Resistance New                                                                                                                                                                                                                       |  |  |  |  |  |  |
| Structure            | RC, 8 floors above                                                                                                                                                                                                                                           |  |  |  |  |  |  |
| Car Parking          | JPY33,600 ~ 44,100 + tax / month                                                                                                                                                                                                                             |  |  |  |  |  |  |
| Bicycle Parking      | N/A                                                                                                                                                                                                                                                          |  |  |  |  |  |  |
| Music<br>Instrument  | - Pet Allowed                                                                                                                                                                                                                                                |  |  |  |  |  |  |
| Facilities           | Motorcycle Parking (TBC) / Near Large Parks /<br>Delivery box / Elevator / Security                                                                                                                                                                          |  |  |  |  |  |  |