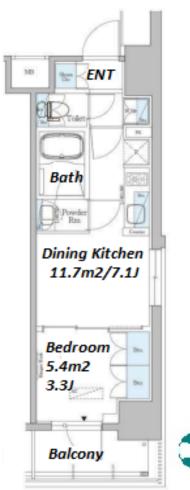

Website: www.houserep-tokyo.com

| Lease Conditions     |                                                                                                                                                                                              |                          |     |
|----------------------|----------------------------------------------------------------------------------------------------------------------------------------------------------------------------------------------|--------------------------|-----|
| LAYOUT               | 1 BR                                                                                                                                                                                         |                          |     |
| SIZE                 | 27.24 m <sup>2</sup> /293.2 ft <sup>2</sup>                                                                                                                                                  |                          |     |
| RENT                 | JPY 141,000 / month                                                                                                                                                                          |                          |     |
| Management Fee       | JPY12,000/month                                                                                                                                                                              |                          |     |
| Deposit              | 2 months                                                                                                                                                                                     | Key Money                | -   |
| Lease Term           | Standard lease for 24 months                                                                                                                                                                 |                          |     |
| Available            | End, Jul, 2024                                                                                                                                                                               |                          |     |
| Renewal Fee          | 1 month                                                                                                                                                                                      |                          |     |
| Agent Fee            | 1 month + tax                                                                                                                                                                                |                          |     |
| Other Info           | Key Replacement Fee: JPY20,000 Tax not included / Guarantor Company: TBC / Auto lock / Air-Con / Separated Toilet / Balcony / Penalty Fee for Early Cancellation / Flooring / Bathroom dryer |                          |     |
| Building Information |                                                                                                                                                                                              |                          |     |
| Completion           | Feb, 2019                                                                                                                                                                                    | Earthquake<br>Resistance | New |
| Structure            | RC, 10 floors above                                                                                                                                                                          |                          |     |
| Car Parking          | -                                                                                                                                                                                            |                          |     |
| Bicycle Parking      | for 1 space JPY500 + tax / month                                                                                                                                                             |                          |     |
| Music<br>Instrument  | -                                                                                                                                                                                            | Pet                      | -   |
| Facilities           | Delivery box / Elevator / Newly-built (~7 y/o)                                                                                                                                               |                          |     |