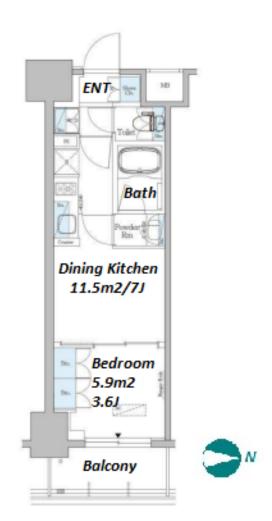

## Mid-rise Apt. in Hatchobori, near Ginza

+81 (0)3 6427 5860 inquiry@houserep-tokyo.com Transaction Type: Intermediate Agent Fee: 1 month + tax

Website: www.houserep-tokyo.com

| KUCHO Line (10 min)   |                                                                                                                                                                                                             |  |
|-----------------------|-------------------------------------------------------------------------------------------------------------------------------------------------------------------------------------------------------------|--|
| Lease Conditions      |                                                                                                                                                                                                             |  |
| LAYOUT                | 1 BR                                                                                                                                                                                                        |  |
| SIZE                  | 26.43 m <sup>2</sup> /284.49 ft <sup>2</sup>                                                                                                                                                                |  |
| RENT                  | JPY 138,000 / month                                                                                                                                                                                         |  |
| <b>Management Fee</b> | JPY12,000/month                                                                                                                                                                                             |  |
| Deposit               | 2 months Key Money -                                                                                                                                                                                        |  |
| Lease Term            | Standard lease for 24 months                                                                                                                                                                                |  |
| Available             | End, Jul, 2024                                                                                                                                                                                              |  |
| Renewal Fee           | 1 month                                                                                                                                                                                                     |  |
| Agent Fee             | 1 month + tax                                                                                                                                                                                               |  |
| Other Info            | Key Replacement Fee: JPY20,000 Tax not included / Guarantor Company: TBC / No Key Money / Auto lock / Air-Con / Separated Toilet / Balcony / Penalty Fee for Early Cancellation / Flooring / Bathroom dryer |  |
| Building Information  |                                                                                                                                                                                                             |  |
| Completion            | Feb, 2019 Earthquake Resistance New                                                                                                                                                                         |  |
| Structure             | RC, 10 floors above                                                                                                                                                                                         |  |
| Car Parking           | -                                                                                                                                                                                                           |  |
| Bicycle Parking       | for 1 space JPY500 + tax / month                                                                                                                                                                            |  |
| Music<br>Instrument   | - Pet -                                                                                                                                                                                                     |  |
| Facilities            | Delivery box / Elevator / Newly-built (~7 y/o)                                                                                                                                                              |  |