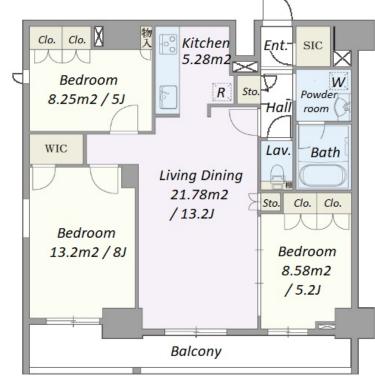

Website: www.houserep-tokyo.com

| Lease Conditions     |                                                                                                                                 |                          |         |
|----------------------|---------------------------------------------------------------------------------------------------------------------------------|--------------------------|---------|
| LAYOUT               | 3 BR                                                                                                                            |                          |         |
| SIZE                 | 74.61 m <sup>2</sup> /803.09 ft <sup>2</sup>                                                                                    |                          |         |
| RENT                 | JPY 310,000 / month                                                                                                             |                          |         |
| Management Fee       | JPY15,000/month                                                                                                                 |                          |         |
| Deposit              | 2 months                                                                                                                        | Key Money                | 1 month |
| Lease Term           | Standard lease for 24 months                                                                                                    |                          |         |
| Available            | Now                                                                                                                             |                          |         |
| Renewal Fee          | 1 month                                                                                                                         |                          |         |
| Agent Fee            | 1 month + tax                                                                                                                   |                          |         |
| Other Info           | Guarantor Company: TBC / Auto lock / Air-Con /<br>Separated Toilet / Balcony / Flooring / Bathroom<br>dryer / WIC / Corner Unit |                          |         |
| Building Information |                                                                                                                                 |                          |         |
| Completion           | Oct, 2023                                                                                                                       | Earthquake<br>Resistance | New     |
| Structure            | RC, 15 floors above                                                                                                             |                          |         |
| Car Parking          | JPY30,800/ month                                                                                                                |                          |         |
| Bicycle Parking      | TBC                                                                                                                             |                          |         |
| Music<br>Instrument  | -                                                                                                                               | Pet                      | -       |
| Facilities           | Motorcycle Parking (TBC) / Delivery box / 24h<br>Garbage Drop-off / High-rise / Newly-built (~1 y/o)                            |                          |         |
| D 1                  |                                                                                                                                 |                          |         |