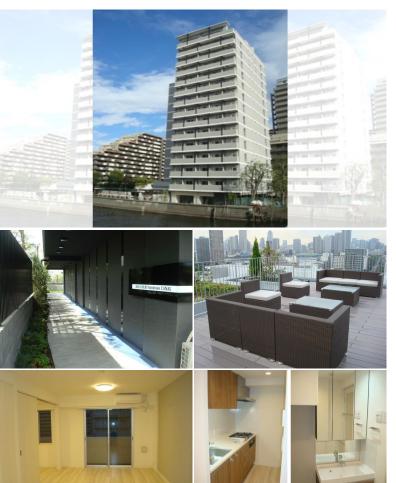

## Stylish Mid Rise Residence in Water Front Shiohama

ASYL COURT SHIOHAMA CANAL

Remarks

Renters Insuarance: Required

\*The actual Layout & Size may differ slightly from this floor plans & pictures.

Website: www.houserep-tokyo.com

| Lease Conditions     |                                                                                                                                 |                          |         |
|----------------------|---------------------------------------------------------------------------------------------------------------------------------|--------------------------|---------|
| LAYOUT               | 3 BR                                                                                                                            |                          |         |
| SIZE                 | 74.61 m <sup>2</sup> /803.09 ft <sup>2</sup>                                                                                    |                          |         |
| RENT                 | JPY 310,000 / month                                                                                                             |                          |         |
| Management Fee       | JPY15,000/month                                                                                                                 |                          |         |
| Deposit              | 2 months                                                                                                                        | Key Money                | 1 month |
| Lease Term           | Standard lease for 24 months                                                                                                    |                          |         |
| Available            | Now                                                                                                                             |                          |         |
| Renewal Fee          | 1 month                                                                                                                         |                          |         |
| Agent Fee            | 1 month + tax                                                                                                                   |                          |         |
| Other Info           | Guarantor Company: TBC / Auto lock / Air-Con /<br>Separated Toilet / Balcony / Flooring / Bathroom<br>dryer / WIC / Corner Unit |                          |         |
| Building Information |                                                                                                                                 |                          |         |
| Completion           | Oct, 2023                                                                                                                       | Earthquake<br>Resistance | New     |
| Structure            | RC, 15 floors above                                                                                                             |                          |         |
| Car Parking          | JPY30,800/ month                                                                                                                |                          |         |
| Bicycle Parking      | TBC                                                                                                                             |                          |         |
| Music<br>Instrument  | -                                                                                                                               | Pet                      | -       |
| Facilities           | Motorcycle Parking (TBC) / Delivery box / 24h<br>Garbage Drop-off / High-rise / Newly-built (~1 y/o)                            |                          |         |
| D 1                  |                                                                                                                                 |                          |         |