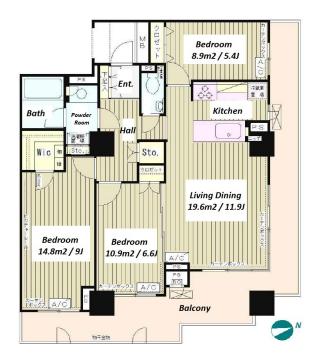

Transaction Type: Intermediate Agent Fee: 1 month + tax

Website: www.houserep-tokyo.com

| Lease Conditions      |                                                                                                                                                                                           |           |         |
|-----------------------|-------------------------------------------------------------------------------------------------------------------------------------------------------------------------------------------|-----------|---------|
| LAYOUT                | 3 BR                                                                                                                                                                                      |           |         |
| SIZE                  | 85.12 m <sup>2</sup> /916.22 ft <sup>2</sup>                                                                                                                                              |           |         |
| RENT                  | JPY 595,000 / month                                                                                                                                                                       |           |         |
| <b>Management Fee</b> | -                                                                                                                                                                                         |           |         |
| Deposit               | 2 months                                                                                                                                                                                  | Key Money | 1 month |
| Lease Term            | Standard lease for 24 months                                                                                                                                                              |           |         |
| Available             | Mid, Nov, 2024                                                                                                                                                                            |           |         |
| Renewal Fee           | 1 month                                                                                                                                                                                   |           |         |
| Agent Fee             | 1 month + tax                                                                                                                                                                             |           |         |
| Other Info            | Key Replacement Fee : JPY20,000 Tax not included / Auto lock / Renovated / Air-Con / Separated Toilet / Balcony / Internet (Extra Charge) / Flooring / Bathroom dryer / WIC / Corner Unit |           |         |
|                       |                                                                                                                                                                                           |           |         |