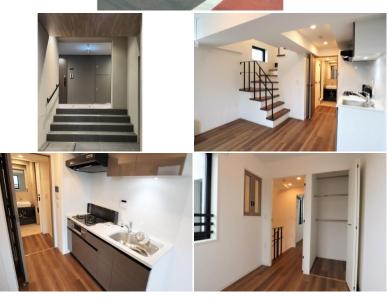

| Lease Conditions      |                                                                                                                                                                     |                          |         |
|-----------------------|---------------------------------------------------------------------------------------------------------------------------------------------------------------------|--------------------------|---------|
| LAYOUT                | 2 BR                                                                                                                                                                |                          |         |
| SIZE                  | 46.3 m <sup>2</sup> /498.36 ft <sup>2</sup>                                                                                                                         |                          |         |
| RENT                  | JPY 193,000 / month                                                                                                                                                 |                          |         |
| <b>Management Fee</b> | JPY12,000/month                                                                                                                                                     |                          |         |
| Deposit               | 1 month                                                                                                                                                             | Key Money                | -       |
| Lease Term            | Standard lease for 24 months                                                                                                                                        |                          |         |
| Available             | End, Jul, 2024                                                                                                                                                      |                          |         |
| Renewal Fee           | 1 month                                                                                                                                                             |                          |         |
| Agent Fee             | 1 month + tax                                                                                                                                                       |                          |         |
| Other Info            | Key Replacement Fee : JPY30,000 Tax not included / Guarantor Company : TBC / Auto lock / Air-Con / Separated Toilet / Internet Included / Flooring / Bathroom dryer |                          |         |
| Building Information  |                                                                                                                                                                     |                          |         |
| Completion            | Jul, 2021                                                                                                                                                           | Earthquake<br>Resistance | New     |
| Structure             | RC, 4 floors above                                                                                                                                                  |                          |         |
| Car Parking           | -                                                                                                                                                                   |                          |         |
| Bicycle Parking       | JPY500/ month                                                                                                                                                       |                          |         |
| Music<br>Instrument   | -                                                                                                                                                                   | Pet                      | Allowed |
| Facilities            | Motorcycle Parking (JPY3,000/ month) / Elevator / Security / Low-rise / Newly-built (~7 y/o)                                                                        |                          |         |