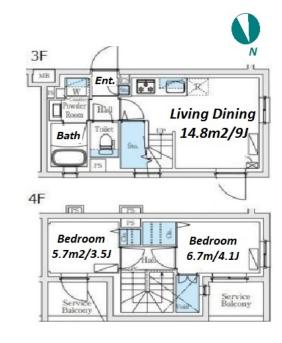

| Lease Conditions      |                                                                                                                                                                     |                          |         |
|-----------------------|---------------------------------------------------------------------------------------------------------------------------------------------------------------------|--------------------------|---------|
| LAYOUT                | 2 BR                                                                                                                                                                |                          |         |
| SIZE                  | 46.3 m <sup>2</sup> /498.36 ft <sup>2</sup>                                                                                                                         |                          |         |
| RENT                  | JPY 193,000 / month                                                                                                                                                 |                          |         |
| <b>Management Fee</b> | JPY12,000/month                                                                                                                                                     |                          |         |
| Deposit               | 1 month                                                                                                                                                             | Key Money                | -       |
| Lease Term            | Standard lease for 24 months                                                                                                                                        |                          |         |
| Available             | End, Jul, 2024                                                                                                                                                      |                          |         |
| Renewal Fee           | 1 month                                                                                                                                                             |                          |         |
| Agent Fee             | 1 month + tax                                                                                                                                                       |                          |         |
| Other Info            | Key Replacement Fee : JPY30,000 Tax not included / Guarantor Company : TBC / Auto lock / Air-Con / Separated Toilet / Internet Included / Flooring / Bathroom dryer |                          |         |
| Building Information  |                                                                                                                                                                     |                          |         |
| Completion            | Jul, 2021                                                                                                                                                           | Earthquake<br>Resistance | New     |
| Structure             | RC, 4 floors above                                                                                                                                                  |                          |         |
| Car Parking           | -                                                                                                                                                                   |                          |         |
| Bicycle Parking       | JPY500/ month                                                                                                                                                       |                          |         |
| Music<br>Instrument   | -                                                                                                                                                                   | Pet                      | Allowed |
| Facilities            | Motorcycle Parking (JPY3,000/ month) / Elevator / Security / Low-rise / Newly-built (~7 y/o)                                                                        |                          |         |