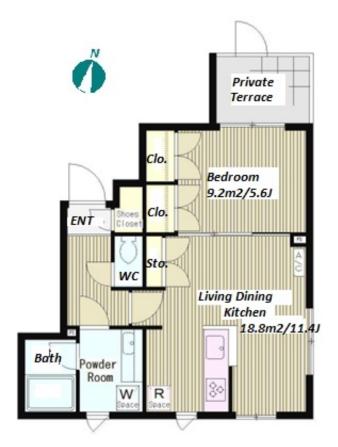

Cozy Low Rise Apt. near Sasazuka stn. and Hatagaya stn.

\*The actual Layout & Size may differ slightly from this floor plans & pictures.

Transaction Type : Intermediate Agent Fee : 1 month + tax

Website : www.houserep-tokyo.com