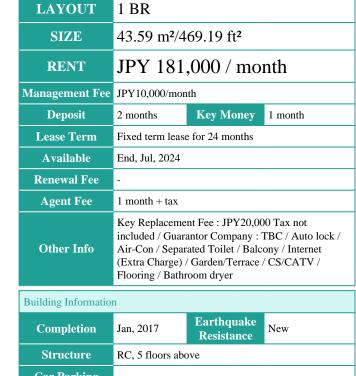

|                  | FOR RENT                   | Property ID No. :155235 |          |      |        | HOUSEREP TOKYO INC. Website : www.houserep-tokyo.com |  |
|------------------|----------------------------|-------------------------|----------|------|--------|------------------------------------------------------|--|
| Property<br>Name | Phallaire Sasazuka         |                         | Unit No. | ТҮРЕ |        | Sasaduka Station on Keio Line (6 min)                |  |
|                  |                            |                         | 303      | Apt. | Access |                                                      |  |
| Address          | 2-2-2, Sasazuka, Shibuya-l | Ku, Tokyo               |          |      |        |                                                      |  |

| Structure           | RC, 5 floors above                                                                           |     |   |  |  |  |  |
|---------------------|----------------------------------------------------------------------------------------------|-----|---|--|--|--|--|
| Car Parking         | -                                                                                            |     |   |  |  |  |  |
| Bicycle Parking     | for 1 space (Included)                                                                       |     |   |  |  |  |  |
| Music<br>Instrument | -                                                                                            | Pet | - |  |  |  |  |
| Facilities          | Motorcycle Parking (extra charge) / Delivery box /<br>Elevator / Close to Station / Low-rise |     |   |  |  |  |  |
| Remarks             |                                                                                              |     |   |  |  |  |  |
|                     |                                                                                              |     |   |  |  |  |  |