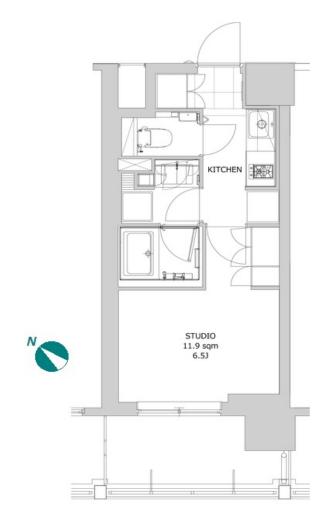

\*The actual Layout & Size may differ slightly from this floor plans & pictures.

Website: www.houserep-tokyo.com

| Lease Conditions      |                                                                                                                                                                        |                          |         |
|-----------------------|------------------------------------------------------------------------------------------------------------------------------------------------------------------------|--------------------------|---------|
| LAYOUT                | Studio                                                                                                                                                                 |                          |         |
| SIZE                  | 25.23 m <sup>2</sup> /271.57 ft <sup>2</sup>                                                                                                                           |                          |         |
| RENT                  | JPY 128,000 / month                                                                                                                                                    |                          |         |
| <b>Management Fee</b> | JPY10,000/month                                                                                                                                                        |                          |         |
| Deposit               | 2 months                                                                                                                                                               | <b>Key Money</b>         | 1 month |
| Lease Term            | Standard lease for 24 months                                                                                                                                           |                          |         |
| Available             | Now                                                                                                                                                                    |                          |         |
| Renewal Fee           | 1 month                                                                                                                                                                |                          |         |
| Agent Fee             | 1 month + tax                                                                                                                                                          |                          |         |
| Other Info            | Key Replacement Fee : JPY30,000 Tax not included / Guarantor Company : TBC / Auto lock / Air-Con / Separated Toilet / Balcony / Internet Included / CS/CATV / Flooring |                          |         |
| Building Information  |                                                                                                                                                                        |                          |         |
| Completion            | Sep, 2017                                                                                                                                                              | Earthquake<br>Resistance | New     |
| Structure             | RC, 10 floors above                                                                                                                                                    |                          |         |
| Car Parking           | N/A                                                                                                                                                                    |                          |         |
| Bicycle Parking       | JPY440/ month                                                                                                                                                          |                          |         |
| Music<br>Instrument   | -                                                                                                                                                                      | Pet                      | Allowed |
| Facilities            | Delivery box / Security                                                                                                                                                |                          |         |