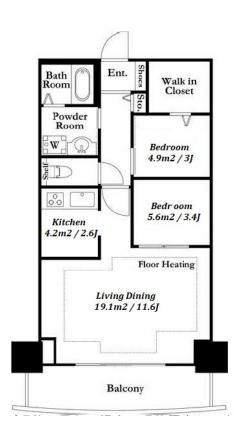

## Stylish High Rise Apartment in Kawadacho, Shinjuku

\*The actual Layout & Size may differ slightly from this floor plans & pictures.

HouseRep Tokyo Inc. ハウスレップトーキョー株式会社

#301, 1-4-15, Hiroo, Shibuya-ku, Tokyo 150-0012, Japan +81 (0)3 6427 5860 inquiry@houserep-tokyo.com

 $\label{eq:Transaction} Type: Intermediate \\ Agent Fee: 1 month + tax$ 

Website: www.houserep-tokyo.com

| Lease Conditions     |                                                                                                                                                                                                                                                  |                          |     |
|----------------------|--------------------------------------------------------------------------------------------------------------------------------------------------------------------------------------------------------------------------------------------------|--------------------------|-----|
| LAYOUT               | 2 BR                                                                                                                                                                                                                                             |                          |     |
| SIZE                 | 52.12 m <sup>2</sup> /561.01 ft <sup>2</sup>                                                                                                                                                                                                     |                          |     |
| RENT                 | JPY 238,100 / month                                                                                                                                                                                                                              |                          |     |
| Management Fee       | JPY10,000/month                                                                                                                                                                                                                                  |                          |     |
| Deposit              | -                                                                                                                                                                                                                                                | <b>Key Money</b>         | -   |
| Lease Term           | Standard lease for 24 months                                                                                                                                                                                                                     |                          |     |
| Available            | Mid, Jun, 2024                                                                                                                                                                                                                                   |                          |     |
| Renewal Fee          | 1 month                                                                                                                                                                                                                                          |                          |     |
| Agent Fee            | 1 month + tax                                                                                                                                                                                                                                    |                          |     |
| Other Info           | Key Replacement Fee : JPY20,000 Tax not included / No Key Money / Auto lock / Air-Con / Separated Toilet / Balcony / Internet (Extra Charge) / Penalty Fee for Early Cancellation / Nice Views / Flooring / Floor Heating / Bathroom dryer / WIC |                          |     |
| Building Information |                                                                                                                                                                                                                                                  |                          |     |
| Completion           | Mar, 2003                                                                                                                                                                                                                                        | Earthquake<br>Resistance | New |
| Structure            | RC, 41 floors above and 2 basement floors                                                                                                                                                                                                        |                          |     |
| Car Parking          | JPY41,580 ~ 50,820 + tax / month                                                                                                                                                                                                                 |                          |     |
| Bicycle Parking      | TBC                                                                                                                                                                                                                                              |                          |     |
| Music<br>Instrument  | -                                                                                                                                                                                                                                                | Pet                      | -   |
| Facilities           | Motorcycle Parking (JPY5,000 + tax / month) /<br>Gym (extra charge) / Near Large Parks / Janitor /<br>Delivery box / Elevator / High-rise                                                                                                        |                          |     |