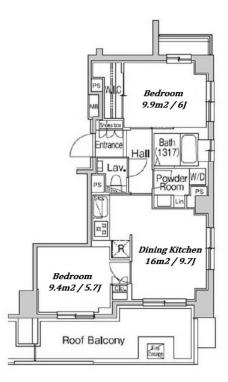

Transaction Type: Intermediate Agent Fee: 1 month + tax

Website: www.houserep-tokyo.com

| Lease Conditions      |                                                                                                                                                                                                                                         |
|-----------------------|-----------------------------------------------------------------------------------------------------------------------------------------------------------------------------------------------------------------------------------------|
| LAYOUT                | 2 BR                                                                                                                                                                                                                                    |
| SIZE                  | 51.94 m <sup>2</sup> /559.07 ft <sup>2</sup>                                                                                                                                                                                            |
| RENT                  | JPY 226,000 / month                                                                                                                                                                                                                     |
| <b>Management Fee</b> | JPY12,000/month                                                                                                                                                                                                                         |
| Deposit               | 1 month Key Money -                                                                                                                                                                                                                     |
| Lease Term            | Standard lease for 24 months                                                                                                                                                                                                            |
| Available             | Now                                                                                                                                                                                                                                     |
| Renewal Fee           | 1 month                                                                                                                                                                                                                                 |
| Agent Fee             | 1 month + tax                                                                                                                                                                                                                           |
| Other Info            | Key Replacement Fee : JPY20,000 Tax not included / No Key Money / Free rent / Auto lock / Air-Con / Separated Toilet / Balcony / Internet (Extra Charge) / Penalty Fee for Early Cancellation / Flooring / Bathroom dryer / Corner Unit |
| Building Information  |                                                                                                                                                                                                                                         |
| Completion            | Nov, 2006 Earthquake Resistance New                                                                                                                                                                                                     |
| Structure             | RC, 5 floors above                                                                                                                                                                                                                      |
| Car Parking           | N/A                                                                                                                                                                                                                                     |
| Bicycle Parking       | for 1 space ( Included )                                                                                                                                                                                                                |
| Music<br>Instrument   | - Pet Negotiable                                                                                                                                                                                                                        |
| Facilities            | Within 20 min to Tokyo station by car / Near Large<br>Parks / Delivery box / Elevator                                                                                                                                                   |