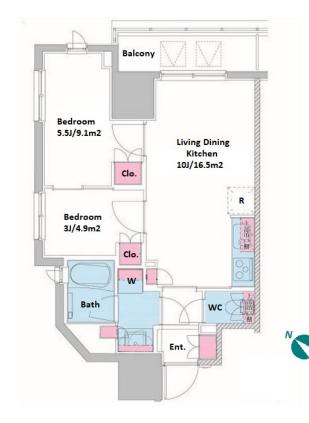

## Marunouchi Line Starting Station, 2 Sta. Available within 6min Walk

Lease Conditions 2 BR **LAYOUT** 41.06 m<sup>2</sup>/441.96 ft<sup>2</sup> SIZE JPY 190,000 / month RENT Management Fee JPY15,000/month **Deposit** 1 month **Key Money** 1 month Standard lease for 24 months **Lease Term** Available Now Renewal Fee 1 month 1 month + tax**Agent Fee** Key Replacement Fee: JPY20,000 Tax not included / Guarantor Company: TBC / Auto lock / Other Info Air-Con / Separated Toilet / Balcony / Internet (Extra Charge) / Penalty Fee for Early Cancellation / Bathroom dryer **Building Information** Earthquake Jan. 2016 Completion Resistance Structure RC, 11 floors above Car Parking extra charge