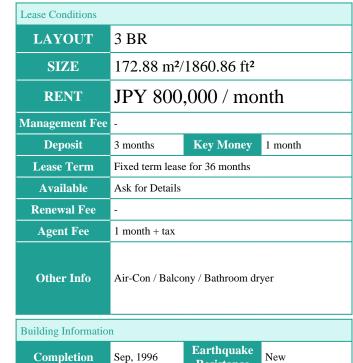

Low rise apartment in TOKYO near Kagurazaka Sta.

20-1, Yaraicho, Shinjuku-Ku, Tokyo

**Property** 

Name

Address

| Structure           | RC, 4 Hoors above and 2 basement Hoors |     |   |
|---------------------|----------------------------------------|-----|---|
| Car Parking         | JPY50,000 + tax / month                |     |   |
| icycle Parking      | -                                      |     |   |
| Music<br>Instrument | -                                      | Pet | - |
|                     |                                        |     |   |

Resistance

**Facilities** French Community / Elevator / Security / Low-rise

\*The actual Layout & Size may differ slightly from this floor plans & pictures.

inquiry@houserep-tokyo.com

+81 (0)3 6427 5860

Transaction Type: Intermediate Agent Fee: 1 month + tax