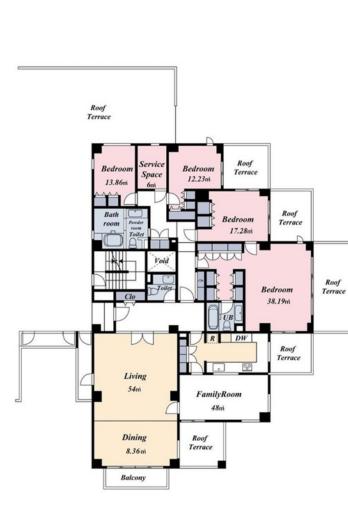

Transaction Type : Intermediate Agent Fee : 1 month + tax

Website : www.houserep-tokyo.com

| LAYOUT               | 4 BR+F+S                                                                                                                                                                       |                          |     |  |  |  |  |
|----------------------|--------------------------------------------------------------------------------------------------------------------------------------------------------------------------------|--------------------------|-----|--|--|--|--|
| SIZE                 | 248.4 m <sup>2</sup> /2673.75 ft <sup>2</sup>                                                                                                                                  |                          |     |  |  |  |  |
| RENT                 | JPY 1,400,000 / month                                                                                                                                                          |                          |     |  |  |  |  |
| Management Fee       | -                                                                                                                                                                              |                          |     |  |  |  |  |
| Deposit              | 3 months                                                                                                                                                                       | Key Money                | -   |  |  |  |  |
| Lease Term           | Fixed term lease for 24 months                                                                                                                                                 |                          |     |  |  |  |  |
| Available            | Now                                                                                                                                                                            |                          |     |  |  |  |  |
| <b>Renewal Fee</b>   | -                                                                                                                                                                              |                          |     |  |  |  |  |
| Agent Fee            | 1 month + tax                                                                                                                                                                  |                          |     |  |  |  |  |
| Other Info           | Fridge / Air-Con / Separated Toilet / Balcony / No<br>Smoking / Musical Instrument Negotiable / 2+<br>bathrooms / Flooring / Washer / Dryer / Dishwasher<br>/ Oven / 2 Toilets |                          |     |  |  |  |  |
| Building Information |                                                                                                                                                                                |                          |     |  |  |  |  |
| Completion           | Apr, 1991                                                                                                                                                                      | Earthquake<br>Resistance | New |  |  |  |  |
| Structure            | RC, 3 floors above                                                                                                                                                             |                          |     |  |  |  |  |
| Car Parking          | for 2 spaces ( Included )                                                                                                                                                      |                          |     |  |  |  |  |
| Bicycle Parking      | ТВС                                                                                                                                                                            |                          |     |  |  |  |  |
| Music<br>Instrument  | Negotiable                                                                                                                                                                     | Pet                      | -   |  |  |  |  |
|                      | Motorcycle Parking (TBC) / Trunk Room ((                                                                                                                                       |                          |     |  |  |  |  |