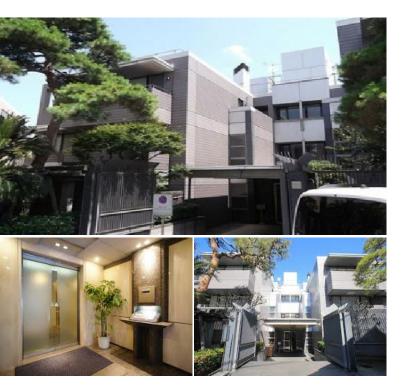

|                  | FOR RENT Property ID No. :155195 |                                      |          |      | HOUSEREP TOKYO INC. Website : www.houserep-tokyo.com |                                                |  |
|------------------|----------------------------------|--------------------------------------|----------|------|------------------------------------------------------|------------------------------------------------|--|
| Property<br>Name | HILL CREST KAMIYAMA              |                                      | Unit No. | ТҮРЕ |                                                      | Yoyogikouenn Station on Chiyoda Line (6 min)   |  |
|                  |                                  |                                      | 301      | Apt. | Access                                               | Yoyogihachimann Station on Odakyu Line (6 min) |  |
|                  |                                  |                                      |          |      |                                                      | Shibuya Station on JR Yamanote Line (12 min)   |  |
| Address          | 38-13, Kamiyamacho, Shit         | 8-13, Kamiyamacho, Shibuya-Ku, Tokyo |          |      |                                                      | Shibuya Station on Ginza Line (12 min)         |  |

Luxurious low-rise apartment near Yoyogi park

HOUSEREP TOKYO INC.

#301, 1-4-15, Hiroo, Shibuya-ku, Tokyo 150-0012, Japan

inquiry@houserep-tokyo.com

ハウスレップ トーキョー 株式会社

+81 (0)3 6427 5860

\*The actual Layout & Size may differ slightly from this floor plans & pictures.

Transaction Type : Intermediate Agent Fee : 1 month + tax

Website : www.houserep-tokyo.com

| LAYOUT               | 4 BR+F+S                                                                                                                                                                       |                          |     |  |  |  |  |
|----------------------|--------------------------------------------------------------------------------------------------------------------------------------------------------------------------------|--------------------------|-----|--|--|--|--|
| SIZE                 | 248.4 m <sup>2</sup> /2673.75 ft <sup>2</sup>                                                                                                                                  |                          |     |  |  |  |  |
| RENT                 | JPY 1,400,000 / month                                                                                                                                                          |                          |     |  |  |  |  |
| Management Fee       | -                                                                                                                                                                              |                          |     |  |  |  |  |
| Deposit              | 3 months                                                                                                                                                                       | Key Money                | -   |  |  |  |  |
| Lease Term           | Fixed term lease for 24 months                                                                                                                                                 |                          |     |  |  |  |  |
| Available            | Now                                                                                                                                                                            |                          |     |  |  |  |  |
| <b>Renewal Fee</b>   | -                                                                                                                                                                              |                          |     |  |  |  |  |
| Agent Fee            | 1 month + tax                                                                                                                                                                  |                          |     |  |  |  |  |
| Other Info           | Fridge / Air-Con / Separated Toilet / Balcony / No<br>Smoking / Musical Instrument Negotiable / 2+<br>bathrooms / Flooring / Washer / Dryer / Dishwasher<br>/ Oven / 2 Toilets |                          |     |  |  |  |  |
| Building Information |                                                                                                                                                                                |                          |     |  |  |  |  |
| Completion           | Apr, 1991                                                                                                                                                                      | Earthquake<br>Resistance | New |  |  |  |  |
| Structure            | RC, 3 floors above                                                                                                                                                             |                          |     |  |  |  |  |
| Car Parking          | for 2 spaces ( Included )                                                                                                                                                      |                          |     |  |  |  |  |
| Bicycle Parking      | ТВС                                                                                                                                                                            |                          |     |  |  |  |  |
| Music<br>Instrument  | Negotiable                                                                                                                                                                     | Pet                      | -   |  |  |  |  |
|                      | Motorcycle Parking (TBC) / Trunk Room ((                                                                                                                                       |                          |     |  |  |  |  |