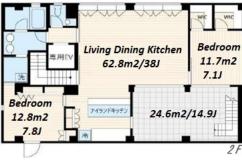

## Remarks

Structure

**Car Parking Bicycle Parking** 

Music

Instrument

**Facilities** 

Renters Insuarance: Required / Pet:additional deposit (1 month)/ Sauna

extra charge