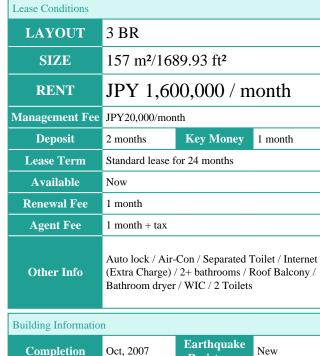

Transaction Type: Intermediate Agent Fee: 1 month + tax

Website: www.houserep-tokyo.com

## Remarks

Structure

**Car Parking Bicycle Parking** 

Music

Instrument

**Facilities** 

Renters Insuarance: Required / Pet:additional deposit (1 month)/ Sauna

extra charge