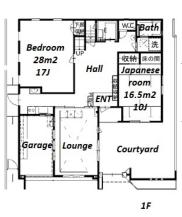

**IKENOHATA 4CHOME HOUSE** 

4, Ikenohata, Taito-Ku, Tokyo

Property

Name

Address

**Lease Conditions** 7 BR+S**LAYOUT** 297.09 m<sup>2</sup>/3197.85 ft<sup>2</sup> SIZE JPY 1,184,000 / month **RENT** Management Fee JPY16,000/month **Key Money Deposit** 2 months 1 month Lease Term Standard lease for 24 months Available Negotiable Renewal Fee 1 month **Agent Fee** 1 month + taxSeparated Toilet / Balcony / Loft/Maisonnette / Other Info Penalty Fee for Early Cancellation / 2+ bathrooms / Dishwasher / Bathroom dryer / 2 Toilets

**Facilities** House / Security / Close to Station

\*The actual Layout & Size may differ slightly from this floor plans & pictures.