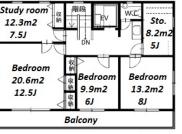

**IKENOHATA 4CHOME HOUSE** 

4, Ikenohata, Taito-Ku, Tokyo

Property

Name

Address

**Lease Conditions** 7 BR+S**LAYOUT** 297.09 m<sup>2</sup>/3197.85 ft<sup>2</sup> SIZE JPY 1,184,000 / month **RENT** Management Fee JPY16,000/month **Key Money Deposit** 2 months 1 month Lease Term Standard lease for 24 months Available Negotiable Renewal Fee 1 month **Agent Fee** 1 month + taxSeparated Toilet / Balcony / Loft/Maisonnette / Other Info Penalty Fee for Early Cancellation / 2+ bathrooms / Dishwasher / Bathroom dryer / 2 Toilets

**Facilities** House / Security / Close to Station

\*The actual Layout & Size may differ slightly from this floor plans & pictures.