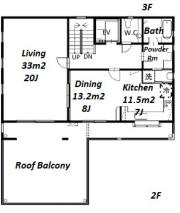

**IKENOHATA 4CHOME HOUSE** 

4, Ikenohata, Taito-Ku, Tokyo

Property

Name

Address

**Lease Conditions** 7 BR+S**LAYOUT** 297.09 m<sup>2</sup>/3197.85 ft<sup>2</sup> SIZE JPY 1,184,000 / month **RENT** Management Fee JPY16,000/month **Key Money Deposit** 2 months 1 month Lease Term Standard lease for 24 months Available Negotiable Renewal Fee 1 month **Agent Fee** 1 month + taxSeparated Toilet / Balcony / Loft/Maisonnette / Other Info Penalty Fee for Early Cancellation / 2+ bathrooms / Dishwasher / Bathroom dryer / 2 Toilets

**Facilities** House / Security / Close to Station

\*The actual Layout & Size may differ slightly from this floor plans & pictures.