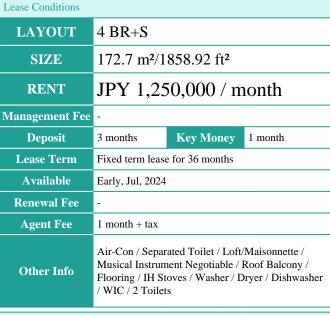

Pet

Earthquake

Resistance

Allowed

New

**Facilities** House

Remarks

Renters Insuarance: Required / Pet:additional deposit (1 month)