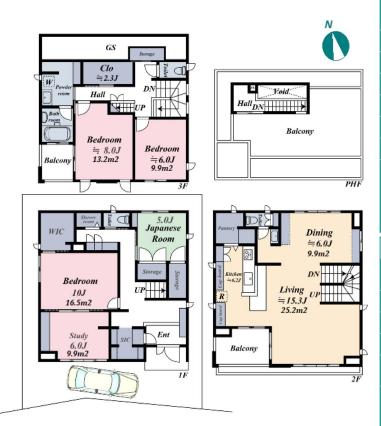

\*The actual Layout & Size may differ slightly from this floor plans & pictures.

#301, 1-4-15, Hiroo, Shibuya-ku, Tokyo 150-0012, Japan +81 (0)3 6427 5860 inquiry@houserep-tokyo.com

Transaction Type: Intermediate Agent Fee: 1 month + tax