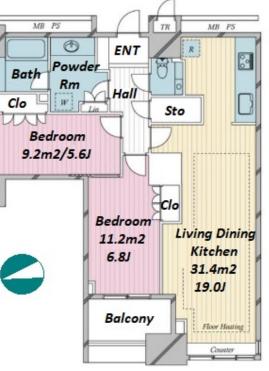

Transaction Type : Intermediate Agent Fee : (3%+60,000JPY) + tax

Website : www.houserep-tokyo.com

| LAYOUT                     | 2 BR                                                                                                                                                | Management Fee    | JPY24,074/month |  |  |  |
|----------------------------|-----------------------------------------------------------------------------------------------------------------------------------------------------|-------------------|-----------------|--|--|--|
| Unit Floor                 | 31F                                                                                                                                                 | Repair Fund       | JPY21,966/month |  |  |  |
| Floor Size(sqm)            | 72.02 m <sup>2</sup>                                                                                                                                | Other Fee         | -               |  |  |  |
| Floor Size(sqft)           | 775.21 ft <sup>2</sup>                                                                                                                              | Total Monthly Fee | JPY46,040/month |  |  |  |
| Balcony                    | 4.9 m <sup>2</sup>                                                                                                                                  | Current Status    | Vacant          |  |  |  |
| Facing                     | West                                                                                                                                                | Hand Over         | Negotiable      |  |  |  |
| Unit Facilities            | Pet friendly, Auto lock, Renovated, Air-Con,<br>Separated Toilet, Balcony, Nice Views, Flooring,<br>Floor Heating, Bathroom dryer                   |                   |                 |  |  |  |
| Building Information       |                                                                                                                                                     |                   |                 |  |  |  |
| Structure                  | RC 38 floors above and 2 basement floors                                                                                                            |                   |                 |  |  |  |
| Total Units                | Total Units 426 Completion                                                                                                                          |                   | Nov, 2007       |  |  |  |
| Car Parking                | (Not Included)                                                                                                                                      | Pet               | Negotiable      |  |  |  |
| Developer Name             | Nomura Real Estate & others                                                                                                                         |                   |                 |  |  |  |
| Management<br>company&Type | Nomura Real Estate Partners<br>Fully Outsourced / Day Shift                                                                                         |                   |                 |  |  |  |
| Common Facility            | Gym (extra charge), Front desk, Concierge, Janitor,<br>Delivery box, Sky lounge, Security,<br>New Earthquake Resistance Standard, Close to Station, |                   |                 |  |  |  |
| Land Information           |                                                                                                                                                     |                   |                 |  |  |  |