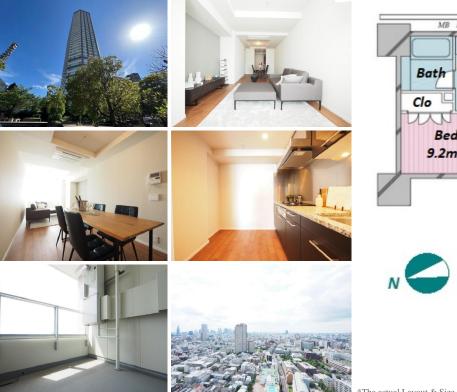

Luxury Tower Residence in Shinjuku, Walkable to 4 Stations on 6 Lines

\*The actual Layout & Size may differ slightly from this floor plans & pictures.

## Remarks

<Unit/Property Information> [Remarks] Partially renovated in Apr 2024.

<Building Information>[Common Facilities] 24h Garbage Drop-off, Fitness, Gym, High-rise [Remarks] Fitness& Sauna, Kids room, Party room, Guests room, Kitchen studio, Cafe, etc. <Land Information>

Transaction Type : Intermediate Agent Fee : (3%+60,000JPY) + tax

Website : www.houserep-tokyo.com

| LAYOUT                     | 2 BR                                                                                                                                                | Management Fee    | JPY24,074/month |  |  |  |
|----------------------------|-----------------------------------------------------------------------------------------------------------------------------------------------------|-------------------|-----------------|--|--|--|
| Unit Floor                 | 31F                                                                                                                                                 | Repair Fund       | JPY21,966/month |  |  |  |
| Floor Size(sqm)            | 72.02 m <sup>2</sup>                                                                                                                                | Other Fee         | -               |  |  |  |
| Floor Size(sqft)           | 775.21 ft <sup>2</sup>                                                                                                                              | Total Monthly Fee | JPY46,040/month |  |  |  |
| Balcony                    | 4.9 m <sup>2</sup>                                                                                                                                  | Current Status    | Vacant          |  |  |  |
| Facing                     | West                                                                                                                                                | Hand Over         | Negotiable      |  |  |  |
| Unit Facilities            | Pet friendly, Auto lock, Renovated, Air-Con,<br>Separated Toilet, Balcony, Nice Views, Flooring,<br>Floor Heating, Bathroom dryer                   |                   |                 |  |  |  |
| Building Information       |                                                                                                                                                     |                   |                 |  |  |  |
| Structure                  | RC 38 floors above and 2 basement floors                                                                                                            |                   |                 |  |  |  |
| Total Units                | Total Units 426 Completion                                                                                                                          |                   | Nov, 2007       |  |  |  |
| Car Parking                | (Not Included)                                                                                                                                      | Pet               | Negotiable      |  |  |  |
| Developer Name             | Nomura Real Estate & others                                                                                                                         |                   |                 |  |  |  |
| Management<br>company&Type | Nomura Real Estate Partners<br>Fully Outsourced / Day Shift                                                                                         |                   |                 |  |  |  |
| Common Facility            | Gym (extra charge), Front desk, Concierge, Janitor,<br>Delivery box, Sky lounge, Security,<br>New Earthquake Resistance Standard, Close to Station, |                   |                 |  |  |  |
| Land Information           |                                                                                                                                                     |                   |                 |  |  |  |