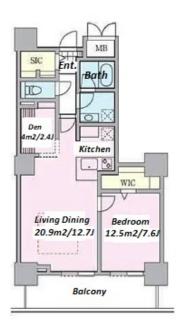

| Lease Conditions      |                                                                                                                                                  |                          |            |
|-----------------------|--------------------------------------------------------------------------------------------------------------------------------------------------|--------------------------|------------|
| LAYOUT                | 1 BR+Den                                                                                                                                         |                          |            |
| SIZE                  | 59.96 m <sup>2</sup> /645.4 ft <sup>2</sup>                                                                                                      |                          |            |
| RENT                  | JPY 215,000 / month                                                                                                                              |                          |            |
| <b>Management Fee</b> | JPY14,000/month                                                                                                                                  |                          |            |
| Deposit               | 0.5 months                                                                                                                                       | Key Money                | 0.5 months |
| Lease Term            | Fixed term lease for 36 months                                                                                                                   |                          |            |
| Available             | Now                                                                                                                                              |                          |            |
| Renewal Fee           | -                                                                                                                                                |                          |            |
| Agent Fee             | 1 month + tax                                                                                                                                    |                          |            |
| Other Info            | Guarantor Company: TBC / Auto lock / Air-Con /<br>Separated Toilet / Balcony / Internet (Extra Charge)<br>/ Floor Heating / Bathroom dryer / WIC |                          |            |
| Building Information  |                                                                                                                                                  |                          |            |
| Completion            | May, 2008                                                                                                                                        | Earthquake<br>Resistance | New        |
| Structure             | RC, 39 floors above and 1 basement floors                                                                                                        |                          |            |
| Car Parking           | JPY19,950 + tax / month                                                                                                                          |                          |            |
| Bicycle Parking       | N/A                                                                                                                                              |                          |            |
| Music<br>Instrument   | -                                                                                                                                                | Pet                      | Negotiable |
|                       |                                                                                                                                                  |                          |            |