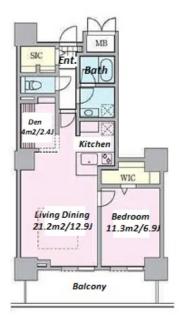

Website: www.houserep-tokyo.com

| Lease Conditions      |                                                                                                                                                   |                          |            |
|-----------------------|---------------------------------------------------------------------------------------------------------------------------------------------------|--------------------------|------------|
| LAYOUT                | 1 BR+Den                                                                                                                                          |                          |            |
| SIZE                  | 56.8 m <sup>2</sup> /611.39 ft <sup>2</sup>                                                                                                       |                          |            |
| RENT                  | JPY 210,000 / month                                                                                                                               |                          |            |
| <b>Management Fee</b> | JPY14,000/month                                                                                                                                   |                          |            |
| Deposit               | 1 month                                                                                                                                           | Key Money                | 1 month    |
| Lease Term            | Fixed term lease for 36 months                                                                                                                    |                          |            |
| Available             | 06, Jul, 2024                                                                                                                                     |                          |            |
| Renewal Fee           | -                                                                                                                                                 |                          |            |
| Agent Fee             | 1 month + tax                                                                                                                                     |                          |            |
| Other Info            | Guarantor Company : TBC / Auto lock / Air-Con /<br>Separated Toilet / Balcony / Internet (Extra Charge)<br>/ Floor Heating / Bathroom dryer / WIC |                          |            |
| Building Information  |                                                                                                                                                   |                          |            |
| Completion            | May, 2008                                                                                                                                         | Earthquake<br>Resistance | New        |
| Structure             | RC, 39 floors above and 1 basement floors                                                                                                         |                          |            |
| Car Parking           | JPY19,950 + tax / month                                                                                                                           |                          |            |
| Bicycle Parking       | N/A                                                                                                                                               |                          |            |
| Music<br>Instrument   | -                                                                                                                                                 | Pet                      | Negotiable |
|                       |                                                                                                                                                   |                          |            |